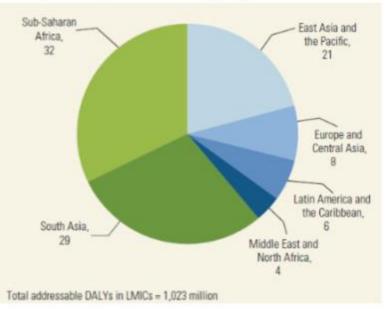

## 1,023 million DALYs, 932 million years of life lost to premature mortality.

Disease Control Priorities 2 of 18

#### Figure 14.1 Burden of Disease Potentially Addressable by Prehospital and Emergency Care in LMICs

Source: Data from WHO 2013.

Note: DALYs = disability-adjusted life years; LMICs = low- and middle-income countries; YLD = years lived with disability; YLL = years of life lost.