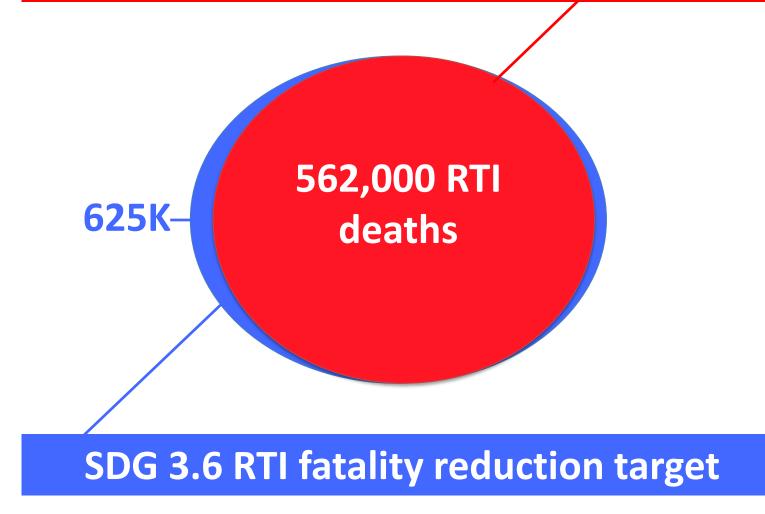

| -                                                                                                                                              |                                                                                                                                                                                                               |



# SUSTAINABLE GEALS



Ensure healthy lives and promote well-being for all at all ages



Make cities and human settlements inclusive, safe, resilient and sustainable



Mock et al. (2012) An Estimate of the Number of Lives that Could be Saved through Improvements in Trauma Care Globally. WJS

# Lives potentially saved every year in LMIC by improvements in trauma care



Mock et al. (2012) An Estimate of the Number of Lives that Could be Saved through Improvements in Trauma Care Globally. WJS

# **Emergency Care and SDG Targets**

3.1: Reduce by three quarters, between 2015 and 2030, the maternal mortality ratio

#### **Treatment for obstetric emergencies**

3.2: Reduce by three quarters, between 2015 and 2030, the under-five mortality rate

#### Treatment for diarrhea and pneumonia

3.3: Reverse the incidence of malaria and other major diseases and ensure that deaths caused by these diseases are reduced by a half in 2030

Treatment of acute infections and sepsis

3.4: By 2030, reduce by one-third premature mortality from NCDs

**Treatment of exacerbations of NCDs** 

3.5: Strengthen the treatment of substance abuse

**Emergency unit care and harm reduct