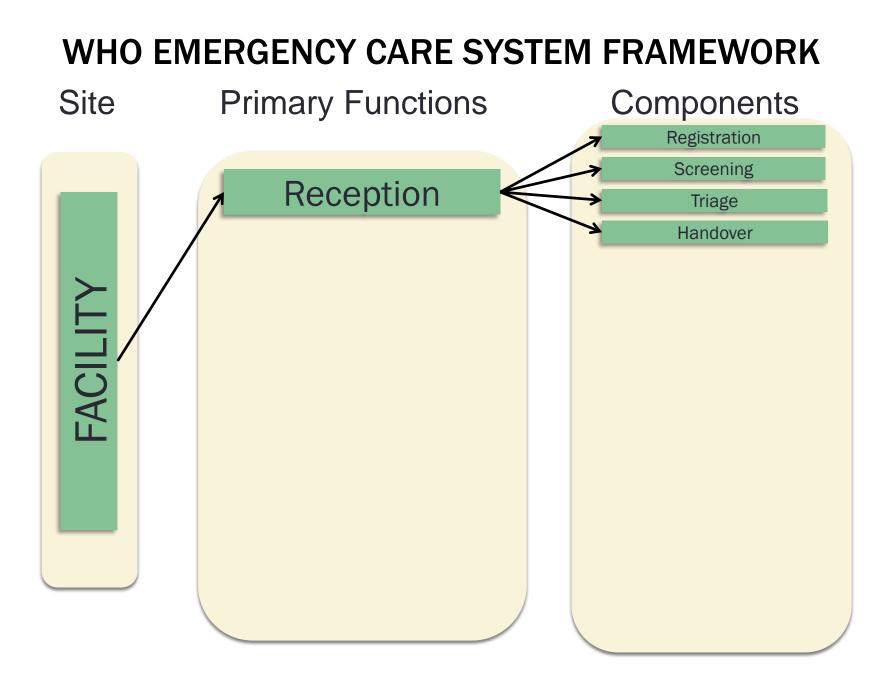

|       | Primary Function      | Compo                                  | onenta                                       | Human Resources<br>& Training                                                                                                  | Produ                | sential Medical<br>cts. Technolog<br>Infrastructure                          | and | ation and<br>earch                                 | Governance                                                                                                                                                                      |                                                     |                                                                                              |                                                                                                                                                    |                                                                                                                                                                                   |
|-------|-----------------------|----------------------------------------|----------------------------------------------|--------------------------------------------------------------------------------------------------------------------------------|----------------------|------------------------------------------------------------------------------|-----------------------------------------|----------------------------------------------------|---------------------------------------------------------------------------------------------------------------------------------------------------------------------------------|-----------------------------------------------------|----------------------------------------------------------------------------------------------|----------------------------------------------------------------------------------------------------------------------------------------------------|-----------------------------------------------------------------------------------------------------------------------------------------------------------------------------------|
|       | Bystander<br>Response | System Activation                      |                                              | Bystander 4-<br>community-based<br>training (including final<br>aid, education on                                              | an Australia         | é access rumber<br>n system, central<br>assing                               |                                         | 1 2 2 2                                            | galative mandata for<br>tvental activation of<br>stam; legalation<br>garding leketione<br>impany responsibility<br>r UAN calls                                                  |                                                     |                                                                                              |                                                                                                                                                    |                                                                                                                                                                                   |
|       |                       |                                        | Patient protection                           | system activation and<br>care-seaking<br>behaviour)                                                                            |                      |                                                                              |                                         |                                                    | e soured                                                                                                                                                                        |                                                     |                                                                                              |                                                                                                                                                    |                                                                                                                                                                                   |
|       |                       | Bystender Care                         | Limited assistance for immediate life troubs |                                                                                                                                | Basic In<br>material | y provider kit of ic<br>B                                                    | late                                    |                                                    | sining accreditation<br>riay providers                                                                                                                                          |                                                     |                                                                                              |                                                                                                                                                    |                                                                                                                                                                                   |
|       |                       |                                        |                                              |                                                                                                                                |                      |                                                                              |                                         |                                                    | elander Protection<br>kood Samaritan Lawa)                                                                                                                                      |                                                     |                                                                                              |                                                                                                                                                    |                                                                                                                                                                                   |
|       |                       | instructions to<br>by standars         | Information to aid                           |                                                                                                                                | cal proc             | nication lectrolic<br>gallorm of centra<br>essang, system<br>a mitoricant by |                                         | ar<br>di<br>ju<br>ju<br>for<br>metrics (time to pr | obodis, regulations<br>of guidalines for<br>spatch (ind)<br>rediction, remote care<br>rection, due traition<br>age, ocordination of<br>bits and private<br>fluidance services). |                                                     |                                                                                              |                                                                                                                                                    |                                                                                                                                                                                   |
|       | Dispetch              |                                        |                                              | Depatch operator                                                                                                               | desp.                |                                                                              | Primary Punction Co                     |                                                    | iponenta                                                                                                                                                                        | Human Resources<br>& Training                       | Essential Medical<br>Products, Technologies<br>& Infrastructure                              | Information and<br>Research                                                                                                                        | Laademhip and<br>Governance                                                                                                                                                       |
| SCENE |                       |                                        |                                              |                                                                                                                                |                      |                                                                              | Patient Transport                       |                                                    | Transport palant                                                                                                                                                                | Orive, Technical fee<br>deador                      | Industry in the surface law or                                                               |                                                                                                                                                    | Laws and regulation<br>governing use of<br>entergency vehicles                                                                                                                    |
|       |                       | Dispatch of personnel<br>Scene Control | Patient and provider                         |                                                                                                                                |                      | TRANSFER                                                                     | Transport Care                          |                                                    | Postbring bitway<br>and rijery johtection)<br>Microsofton<br>Intervention (ABCD,<br>OB Selvery, Juli                                                                            | nover                                               | Thereport care NI.                                                                           | Clinical decursentation<br>(including died completed<br>and deground, process<br>measures, performance<br>medical                                  | Minimum standards fo<br>transport care                                                                                                                                            |
|       |                       | (managing hazards)                     | eality<br>Initial assessment                 | Providers may include                                                                                                          |                      |                                                                              |                                         |                                                    | surfrid)                                                                                                                                                                        | -                                                   |                                                                                              |                                                                                                                                                    |                                                                                                                                                                                   |
|       | Provider<br>Response  | Scene Care                             | Initial meuschaften &<br>stabilization       | formally trained by<br>maporder (eg BFAR,<br>police),<br>Professional<br>maporders (eg,<br>Nurses, EMT,<br>Pasamadic, Doctor); |                      |                                                                              | Racaytics                               | Pagatatur                                          |                                                                                                                                                                                 | Clenal Bef                                          | internation system                                                                           | Converse, demographics,<br>shaf conjulant                                                                                                          | Laws addressing<br>access to emergency<br>(am (reparenet) to<br>provide retail evaluate<br>and management)<br>reparates of allely to                                              |
|       |                       |                                        | Packaging of peters<br>Preliminary diagnoses |                                                                                                                                |                      |                                                                              |                                         | downing.                                           |                                                                                                                                                                                 |                                                     | Case definitions, scheming                                                                   | Process matter (the first<br>patent contario with<br>Trop designations                                                                             | Republics and<br>problems powering<br>relationship between<br>Hape and regaristics                                                                                                |
|       |                       | Field to Facility<br>Communication     |                                              | Field and facility<br>based providers.                                                                                         | Commut<br>Reld unit  |                                                                              |                                         | Tinge                                              |                                                                                                                                                                                 | Administrative or<br>Provider                       | Basic evaluation 14                                                                          |                                                                                                                                                    | Triage protocole<br>By referrice acrossibility                                                                                                                                    |
|       |                       | Destination Triage                     |                                              | technical experts                                                                                                              |                      |                                                                              |                                         | Handover                                           |                                                                                                                                                                                 |                                                     |                                                                                              |                                                                                                                                                    | gladelines                                                                                                                                                                        |
|       |                       |                                        |                                              |                                                                                                                                |                      | FACILITY                                                                     |                                         | Hilly Assessment<br>Resultation                    | Syndramic<br>Identification & ABCD<br>Interventions                                                                                                                             | Provider (doc. mid-<br>level, independent<br>numbe) | Basic evolution and aculy based resultation (ABC) k/b                                        | Basic acuity into process<br>metrica (time to provider)<br>Tana to intervention, clinical<br>econd, early response to<br>therapy, utilisation data | Good practice and<br>documentation<br>publishes<br>Suprimized external<br>robitized resultation<br>publishes                                                                      |
|       |                       |                                        |                                              |                                                                                                                                |                      |                                                                              | Emergency Unit                          | Manitaring and<br>Revaluation                      | Monitoring and<br>resources in education                                                                                                                                        | Provine Allind Handh<br>Professional                | Analy beautimusticity of                                                                     | Decare the course and progression                                                                                                                  | Establishment of<br>guidelines regarding<br>bare to be delivered of<br>vehicus levels of facili<br>(Le Teurna seriers<br>must have a surgers<br>frouse, etc.) 2010<br>designation |
|       |                       |                                        |                                              |                                                                                                                                |                      |                                                                              |                                         | Detailed Assessme                                  | er Cinical evaluation                                                                                                                                                           | Privider                                            |                                                                                              | LOS, time to diago declarar,<br>time to consult                                                                                                    |                                                                                                                                                                                   |
|       |                       |                                        |                                              |                                                                                                                                |                      |                                                                              |                                         | Diagnostic Studen                                  |                                                                                                                                                                                 | Tedricana, Expet<br>Interpreter                     | Ratidograndiatomboy<br>soutomant, system for results<br>reporting<br>Media, rulf, procedural |                                                                                                                                                    |                                                                                                                                                                                   |

Site Primary Functions

Components

| Scene         System Activation         System Activation         System Activation         System Activation         System Activation or system, contracts         Submouth states or sys                                                                                                                                                                                                                                                                                                                                                                                                                                                                                                                                                                                                                                                                                                                                                       |                                                                                                                                                |                                                                                                                                                                                |
|------------------------------------------------------------------------------------------------------------------------------------------------------------------------------------------------------------------------------------------------------------------------------------------------------------------------------------------------------------------------------------------------------------------------------------------------------------------------------------------------------------------------------------------------------------------------------------------------------------------------------------------------------------------------------------------------------------------------------------------------------------------------------------------------------------------------------------------------------------------------------------------------------------------------------------------------------------------------------------------------------------------------------------------------------------------------------------------------------------------------------------------------------------------------------------------------------------------------------------------------------------------------------------------------------------------------------------------------------------------------------------------------------------------------------------------------------------------------------------------------------------------------------------------------------------------------------------------------------------------------------------------------------------------------------------------------------------------------------------------------------------------------------------------------------------------------------------------------------------------------------------------------------------------------------------------------------------------------------------------------------------------------------------------------------------------------------------------------------------------------------------------------------------------------------------------------------------------------------------------------------------------------------------------------------------------------------------------------------------------------------------------------------------------------------------------------------------------------------------------------|------------------------------------------------------------------------------------------------------------------------------------------------|--------------------------------------------------------------------------------------------------------------------------------------------------------------------------------|
| Keeponee         Patent priorition         Pa                                                                                                                                                                                                                                                                                                                                                                                                                                                                                                                                                                                                                                                                                                                                                                                                                                                                                                                                  |                                                                                                                                                |                                                                                                                                                                                |
| SCENE         Intraction of personal set in transition of personal set in the transition of the transit of the transition of the transition of the transit                                                                                                                                                                                                                                                                                                                                                                                                 |                                                                                                                                                |                                                                                                                                                                                |
| SCENE         Instructions for<br>parageing factors<br>parageing factors<br>some Control<br>parageing fa |                                                                                                                                                |                                                                                                                                                                                |
| SCENE         Interactions for particular partex partite partex particular partex particular particular particu                                                                                                                                                                                                                                                                                                                                                                                                 |                                                                                                                                                |                                                                                                                                                                                |
| Scene Law         Dispetch<br>Products of pencental<br>Dispetch of pencental<br>Dispencental<br>Dispetch of penc                                                                                                                |                                                                                                                                                |                                                                                                                                                                                |
| Disputch of personnel         Providers may includes<br>some Care         Providers may includes<br>total meusoritation &<br>maportem lag.         Providers maportem lag.         Providers                                                                                                                                                                                                                                                                                                                                                                                                                                                                                                                                               | gies shortsation and La                                                                                                                        | Leadership and<br>Governance                                                                                                                                                   |
| Image: Control     Patient and provider<br>(manuphing hazanda)     Patient and provider<br>(manuphing hazanda)     Providers may include<br>formally insined by<br>maginthem lag.     Transport Care     Minimurky<br>(Minimurky)     Provider       Scene Care     Patient and provider<br>(manuphing hazanda)     Providers may include<br>formally insined by<br>maginthem lag.     Image: Care     Minimurky<br>(Minimurky)     Provider       Scene Care     Providers may include<br>formally insined by<br>maginthem lag.     Providers may include<br>formally insined by<br>maginthem lag.     Image: Care     Minimurky       Scene Care     Providers may include<br>formally insined by<br>maginthem lag.     Providers may include<br>formally insined by<br>maginthem lag.     Image: Care     Minimurky                                                                                                                                                                                                                                                                                                                                                                                                                                                                                                                                                                                                                                                                                                                                                                                                                                                                                                                                                                                                                                                                                                                                                                                                                                                                                                                                                                                                                                                                                                                                                                                                                                                                         | - 12                                                                                                                                           | ers and repulation<br>sentrop use of<br>rengency vehicles                                                                                                                      |
| Initial assessment         Providers may include<br>formally trained lary<br>majoritaria di lary<br>majoritari di lary<br>majoritaria di lary<br>majoritari di lary<br>major                                                                                        | Clinical decaravertation<br>(including driver complexes<br>and diagnoses), process<br>measures, performances                                   | inimum standards fo<br>import care                                                                                                                                             |
| Install resultation 8<br>stabilization         formally trained by<br>maponder (ng EFAR,<br>professional<br>Professional<br>Professional<br>Professional<br>Professional<br>Professional<br>Professional         Registration         Carling the fit<br>Professional<br>Professional                                                                                                                                                                                                                                                                                                                                                                                                                                                                                                                                                                                                                                                                                                                                                                                                                                                                                                                                                                                                                                                                                                                                                                                                                                                                                                                                                                                                                                                                                                                                                                                                                                                                                                                                                                                                                                                                                                                                                                                                                                                                                                                                                                                                          | mattia                                                                                                                                         |                                                                                                                                                                                |
| the rest field to the second se                                                                                                                                                                                                                                                                                                                                                                                                                                                                                                                                                                                                                                                                                                                                                                                                                                                                                                                                                                                                                                                                                                                                                                                                                                                                                                                                                                                                                                                                                                                                                                                                                                                                                                                                                                                            | Gan (                                                                                                                                          | ers addressing<br>case to amergency<br>in (reparenet)<br>order retain evaluation<br>of management)<br>perdiese of addity to                                                    |
| Provider Packaging of patient Packaging of patient Passmadic, Doctory; Response Prelimitury diagnoses Prelimitury diagnoses                                                                                                                                                                                                                                                                                                                                                                                                                                                                                                                                                                                                                                                                                                                                                                                                                                                                                                                                                                                                                                                                                                                                                                                                                                                                                                                                                                                                                                                                                                                                                                                                                                                                                                                                                                                                                                                                                                                                                                                                                                                                                                                                                                                                                                                                                                                                                                    |                                                                                                                                                | epublics and<br>spublics and<br>obside powering<br>laterally between<br>age and regaristics                                                                                    |
| Field to Facility Communication of Provider Section 14 Provider Description 14                                                                                                                                                                                                                                                                                                                                                                                                                                                                                                                                                                                                                                                                                                                                                                                                                                                                                                                                                                                                                                                                                                                                                                                                                                                                                                                                                                                                                                                                                                                                                                                                                                                                                                                                                                                                                                                                                                                                                                                                                                                                                                                                                                                                                                                                                                                                                                                                                 | Process matics (time-fox);<br>percent conflictus with<br>trop designations Triop                                                               | age protocole                                                                                                                                                                  |
| Destination Triage                                                                                                                                                                                                                                                                                                                                                                                                                                                                                                                                                                                                                                                                                                                                                                                                                                                                                                                                                                                                                                                                                                                                                                                                                                                                                                                                                                                                                                                                                                                                                                                                                                                                                                                                                                                                                                                                                                                                                                                                                                                                                                                                                                                                                                                                                                                                                                                                                                                                             | gan gan                                                                                                                                        | indramic aurveilland<br>adarines                                                                                                                                               |
| FACILITY India Assessment & Syndrom: Provider (Nor. mob. Search readingtion and accu-<br>Researchador & ARCO Investigation ARCO Investigation (ARCO Investigation (ARCO) Investigation (ARCO) Investigation (ARCO)                                                                                                                                                                                                                                                                                                                                                                                                                                                                                                                                                                                                                                                                                                                                                                                                                                                                                                                                                                                                                                                                                                                                                                                                                                                                                                                                                                                                                                                                                                                                                                                                                                                                                                                                                                                                                                                                                                                                                                                                                                                                                                                                                                                                                                                                             | very metrica (line to provider), docum<br>C) Tana to intervention, clinical<br>moond, early response to<br>terrapy, utilization data<br>public | ood practice and<br>sourcestation<br>addresses<br>andertbased external<br>obtained resultation<br>address                                                                      |
| Emergency Unit Mexicolog and Mexicolog and Provide Alled Health Analy-based monthly in<br>Date                                                                                                                                                                                                                                                                                                                                                                                                                                                                                                                                                                                                                                                                                                                                                                                                                                                                                                                                                                                                                                                                                                                                                                                                                                                                                                                                                                                                                                                                                                                                                                                                                                                                                                                                                                                                                                                                                                                                                                                                                                                                                                                                                                                                                                                                                                                                                                                                 | pat Deservine ourse and vertex<br>progression (La t)<br>hours<br>hours                                                                         | enderingen regenterig<br>aderingen regenterig<br>en to bie delivered de<br>folge trusk of bester<br>a begente gestern<br>af begente gestern<br>base, etc) station<br>wegnetion |
| Desider Assessment Circuit evaluation Provider                                                                                                                                                                                                                                                                                                                                                                                                                                                                                                                                                                                                                                                                                                                                                                                                                                                                                                                                                                                                                                                                                                                                                                                                                                                                                                                                                                                                                                                                                                                                                                                                                                                                                                                                                                                                                                                                                                                                                                                                                                                                                                                                                                                                                                                                                                                                                                                                                                                 | LOS, time to diago declaran,<br>time to consult                                                                                                |                                                                                                                                                                                |
| Diagnosti: Studies Tedinica, Experi<br>espiraturi<br>Astriburar Thansaudes Other intervention Photoler Media, rule, procedural                                                                                                                                                                                                                                                                                                                                                                                                                                                                                                                                                                                                                                                                                                                                                                                                                                                                                                                                                                                                                                                                                                                                                                                                                                                                                                                                                                                                                                                                                                                                                                                                                                                                                                                                                                                                                                                                                                                                                                                                                                                                                                                                                                                                                                                                                                                                                                 | -                                                                                                                                              |                                                                                                                                                                                |