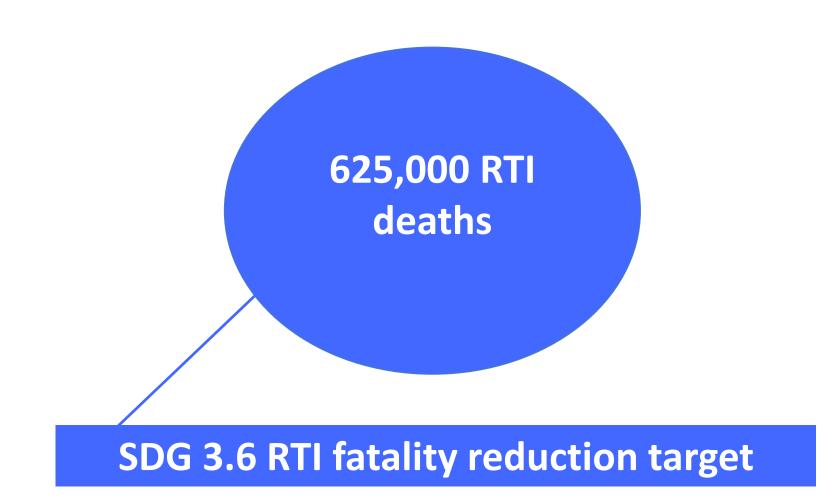

| -                                                                                                                                              |                                                                                                                                                                                                               |



# SUSTAINABLE GEALS



Ensure healthy lives and promote well-being for all at all ages



Make cities and human settlements inclusive, safe, resilient and sustainable



Mock et al. (2012) An Estimate of the Number of Lives that Could be Saved through Improvements in Trauma Care Globally. WJS

# Lives potentially saved every year in LMIC by improvements in trauma care



Mock et al. (2012) An Estimate of the Number of Lives that Could be Saved through Improvements in Trauma Care Globally. WJS

# **Emergency Care and SDG Targets**

3.1: Reduce by three quarters, between 2015 and 2030, the maternal mortality ratio

#### **Treatment for obstetric emergencies**

3.2: Reduce by three quarters, between 2015 and 2030, the under-five mortality rate

#### Treatment for diarrhea and pneumonia

3.3: Reverse the incidence of malaria and other major diseases and ensure that deaths caused by these diseases are reduced by a half in 2030

Treatment of acute infections a