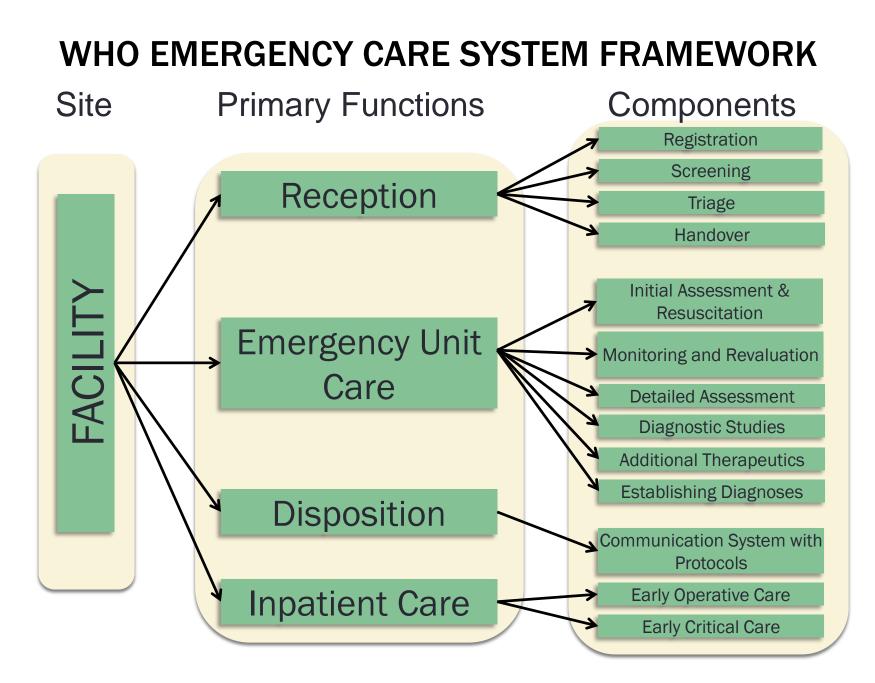

Essential packages at each level of the health system include emergency components.

|       | Primary Function      | Compo                                  | onenta                                       | Human Resources<br>& Training                                                                                                  | Produ                | sential Medical<br>cts. Technolog<br>Infrastructure                          | and | ation and<br>earch                                 | Governance                                                                                                                                                                      |                                                     |                                                                                              |                                                                                                                                                    |                                                                                                                                                                                   |
|-------|-----------------------|----------------------------------------|----------------------------------------------|--------------------------------------------------------------------------------------------------------------------------------|----------------------|------------------------------------------------------------------------------|-----------------------------------------|----------------------------------------------------|---------------------------------------------------------------------------------------------------------------------------------------------------------------------------------|-----------------------------------------------------|----------------------------------------------------------------------------------------------|----------------------------------------------------------------------------------------------------------------------------------------------------|-----------------------------------------------------------------------------------------------------------------------------------------------------------------------------------|
|       | Bystander<br>Response | System Activation                      |                                              | Bystander 4-<br>community-based<br>training (including final<br>aid, education on                                              | an Australia         | é access rumber<br>n system, central<br>assing                               |                                         | 1 2 2 2                                            | galative mandata for<br>tvental activation of<br>stam; legalation<br>garding leketione<br>impany responsibility<br>r UAN calls                                                  |                                                     |                                                                                              |                                                                                                                                                    |                                                                                                                                                                                   |
|       |                       |                                        | Patient protection                           | system activation and<br>care-seaking<br>behaviour)                                                                            |                      |                                                                              |                                         |                                                    | e soured                                                                                                                                                                        |                                                     |                                                                                              |                                                                                                                                                    |                                                                                                                                                                                   |
|       |                       | Bystender Care                         | Limited assistance for immediate life troubs |                                                                                                                                | Basic In<br>material | y provider kit of ic<br>B                                                    | late                                    |                                                    | sining accreditation<br>riay providers                                                                                                                                          |                                                     |                                                                                              |                                                                                                                                                    |                                                                                                                                                                                   |
|       |                       |                                        |                                              |                                                                                                                                |                      |                                                                              |                                         |                                                    | elander Protection<br>kood Samaritan Lawa)                                                                                                                                      |                                                     |                                                                                              |                                                                                                                                                    |                                                                                                                                                                                   |
|       |                       | instructions to<br>by standars         | Information to aid                           |                                                                                                                                | cal proc             | nication lectrolic<br>gallorm of centra<br>essang, system<br>a mitoricant by |                                         | ar<br>di<br>ju<br>ju<br>for<br>metrics (time to pr | obodis, regulations<br>of guidalines for<br>spatch (ind)<br>rediction, remote care<br>rection, due traition<br>age, ocordination of<br>bits and private<br>fluidance services). |                                                     |                                                                                              |                                                                                                                                                    |                                                                                                                                                                                   |
|       | Dispetch              |                                        |                                              | Depatch operator                                                                                                               | desp.                |                                                                              | Primary Punction Co                     |                                                    | iponenta                                                                                                                                                                        | Human Resources<br>& Training                       | Essential Medical<br>Products, Technologies<br>& Infrastructure                              | Information and<br>Research                                                                                                                        | Laademhip and<br>Governance                                                                                                                                                       |
| SCENE |                       |                                        |                                              |                                                                                                                                |                      |                                                                              | Patient Transport                       |                                                    | Transport palant                                                                                                                                                                | Orive, Technical fee<br>deador                      | Industry in the surface law or                                                               |                                                                                                                                                    | Laws and regulation<br>governing use of<br>entergency vehicles                                                                                                                    |
|       |                       | Dispatch of personnel<br>Scene Control | Patient and provider                         |                                                                                                                                |                      | TRANSFER                                                                     | Transport Care                          |                                                    | Postbring bitway<br>and rijery johtection)<br>Microsofton<br>Intervention (ABCD,<br>OB Selvery, Juli                                                                            | nover                                               | Thereport care NI.                                                                           | Clinical decursentation<br>(including died completed<br>and deground, process<br>measures, performance<br>medical                                  | Minimum standards fo<br>transport care                                                                                                                                            |
|       |                       | (managing hazards)                     | eality<br>Initial assessment                 | Providers may include                                                                                                          |                      |                                                                              |                                         |                                                    | surfrid)                                                                                                                                                                        | -                                                   |                                                                                              |                                                                                                                                                    |                                                                                                                                                                                   |
|       | Provider<br>Response  | Scene Care                             | Initial meuschaften &<br>stabilization       | formally trained by<br>maporder (eg BFAR,<br>police),<br>Professional<br>maporders (eg,<br>Nurses, EMT,<br>Pasamadic, Doctor); |                      |                                                                              | Racaytics                               | Pagatatur                                          |                                                                                                                                                                                 | Clenal Bef                                          | internation system                                                                           | Converse, demographics,<br>shaf conjulant                                                                                                          | Laws addressing<br>access to emergency<br>(am (reparenet) to<br>provide retail evaluate<br>and management)<br>reparates of allely to                                              |
|       |                       |                                        | Packaging of peters<br>Preliminary diagnoses |                                                                                                                                |                      |                                                                              |                                         | downing.                                           |                                                                                                                                                                                 |                                                     | Case definitions, scheming                                                                   | Process matter (the first<br>patent contario with<br>Trop designations                                                                             | Republics and<br>problems powering<br>relationship between<br>Hape and regaristics                                                                                                |
|       |                       | Field to Facility<br>Communication     |                                              | Field and facility<br>based providers.                                                                                         | Commut<br>Reld unit  |                                                                              |                                         | Tinge                                              |                                                                                                                                                                                 | Administrative or<br>Provider                       | Basic evaluation 14                                                                          |                                                                                                                                                    | Triage protocole<br>By referrice acrossibility                                                                                                                                    |
|       |                       | Destination Triage                     |                                              | technical experts                                                                                                              |                      |                                                                              |                                         | Handover                                           |                                                                                                                                                                                 |                                                     |                                                                                              |                                                                                                                                                    | gladelines                                                                                                                                                                        |
|       |                       |                                        |                                              |                                                                                                                                |                      | FACILITY                                                                     |                                         | Hilly Assessment<br>Resultation                    | Syndramic<br>Identification & ABCD<br>Interventions                                                                                                                             | Provider (doc. mid-<br>level, independent<br>numbe) | Basic evolution and aculy based resultation (ABC) k/b                                        | Basic acuity into process<br>metrica (time to provider)<br>Tana to intervention, clinical<br>econd, early response to<br>therapy, utilisation data | Good practice and<br>documentation<br>publishes<br>Suprimized external<br>robitized resultation<br>publishes                                                                      |
|       |                       |                                        |                                              |                                                                                                                                |                      |                                                                              | Emergency Unit                          | Manitaring and<br>Revaluation                      | Monitoring and<br>resources in education                                                                                                                                        | Provine Allind Handh<br>Professional                | Analy beautimusticity of                                                                     | Decare the course and progression                                                                                                                  | Establishment of<br>guidelines regarding<br>bare to be delivered of<br>vehicus levels of facili<br>(Le Teurna seriers<br>must have a surgers<br>frouse, etc.) 2010<br>designation |
|       |                       |                                        |                                              |                                                                                                                                |                      |                                                                              |                                         | Detailed Assessme                                  | er Cinical evaluation                                                                                                                                                           | Privider                                            |                                                                                              | LOS, time to diago declarar,<br>time to consult                                                                                                    |                                                                                                                                                                                   |
|       |                       |                                        |                                              |                                                                                                                                |                      |                                                                              |                                         | Diagnostic Studen                                  |                                                                                                                                                                                 | Tedricana, Expet<br>Interpreter                     | Ratidograndiatomboy<br>soutomant, system for results<br>reporting<br>Media, rulf, procedural |                                                                                                                                                    |                                                                                                                                                                                   |

Site Primary Functions

Components

| Scene         System Activation         System Activation         System Activation         System Activation         System Activation or system, contracts         Submouth states or sys                                                                                                                                                                                                                                                                                                                                                                                                                                                                                                                                                                                                                                                                                                                                                       |                                                                                                                                                |                                                                                                                                                                                |
|------------------------------------------------------------------------------------------------------------------------------------------------------------------------------------------------------------------------------------------------------------------------------------------------------------------------------------------------------------------------------------------------------------------------------------------------------------------------------------------------------------------------------------------------------------------------------------------------------------------------------------------------------------------------------------------------------------------------------------------------------------------------------------------------------------------------------------------------------------------------------------------------------------------------------------------------------------------------------------------------------------------------------------------------------------------------------------------------------------------------------------------------------------------------------------------------------------------------------------------------------------------------------------------------------------------------------------------------------------------------------------------------------------------------------------------------------------------------------------------------------------------------------------------------------------------------------------------------------------------------------------------------------------------------------------------------------------------------------------------------------------------------------------------------------------------------------------------------------------------------------------------------------------------------------------------------------------------------------------------------------------------------------------------------------------------------------------------------------------------------------------------------------------------------------------------------------------------------------------------------------------------------------------------------------------------------------------------------------------------------------------------------------------------------------------------------------------------------------------------------|------------------------------------------------------------------------------------------------------------------------------------------------|--------------------------------------------------------------------------------------------------------------------------------------------------------------------------------|
| Keeponee         Patent priorition         Pa                                                                                                                                                                                                                                                                                                                                                                                                                                                                                                                                                                                                                                                                                                                                                                                                                                                                                                                                  |                                                                                                                                                |                                                                                                                                                                                |
| SCENE         Intraction of personal set in transition of personal set in the transition of the transit of the transition of the transition of the transit                                                                                                                                                                                                                                                                                                                                                                                                 |                                                                                                                                                |                                                                                                                                                                                |
| SCENE         Instructions for<br>parageing factors<br>parageing factors<br>some Control<br>parageing fa |                                                                                                                                                |                                                                                                                                                                                |
| SCENE         Interactions for particular partex partite partex particular partex particular particular particu                                                                                                                                                                                                                                                                                                                                                                                                 |                                                                                                                                                |                                                                                                                                                                                |
| Scene Law         Dispetch<br>Products of pencental<br>Dispetch of pencental<br>Dispencental<br>Dispetch of penc                                                                                                                |                                                                                                                                                |                                                                                                                                                                                |
| Disputch of personnel         Providers may includes<br>some Care         Providers may includes<br>total meusoritation &<br>maportem lag.         Providers maportem lag.         Providers                                                                                                                                                                                                                                                                                                                                                                                                                                                                                                                                               | gies shortsation and La                                                                                                                        | Leadership and<br>Governance                                                                                                                                                   |
| Image: Control     Patient and provider<br>(manuphing hazanda)     Patient and provider<br>(manuphing hazanda)     Providers may include<br>formally insined by<br>maginthem lag.     Transport Care     Minimurky<br>(Minimurky)     Provider       Scene Care     Patient and provider<br>(manuphing hazanda)     Providers may include<br>formally insined by<br>maginthem lag.     Image: Care     Minimurky<br>(Minimurky)     Provider       Scene Care     Providers may include<br>formally insined by<br>maginthem lag.     Providers may include<br>formally insined by<br>maginthem lag.     Image: Care     Minimurky       Scene Care     Providers may include<br>formally insined by<br>maginthem lag.     Providers may include<br>formally insined by<br>maginthem lag.     Image: Care     Minimurky                                                                                                                                                                                                                                                                                                                                                                                                                                                                                                                                                                                                                                                                                                                                                                                                                                                                                                                                                                                                                                                                                                                                                                                                                                                                                                                                                                                                                                                                                                                                                                                                                                                                         | - 12                                                                                                                                           | ers and repulation<br>sentrop use of<br>rengency vehicles                                                                                                                      |
| Initial assessment         Providers may include<br>formally trained lary<br>majoritaria di lary<br>majoritari di lary<br>majoritaria di lary<br>majoritari di lary<br>major                                                                                        | Clinical decaravertation<br>(including driver complexes<br>and diagnoses), process<br>measures, performances                                   | inimum standards fo<br>import care                                                                                                                                             |
| Install resultation 8<br>stabilization         formally trained by<br>maponder (ng EFAR,<br>professional<br>Professional<br>Professional<br>Professional<br>Professional<br>Professional<br>Professional         Registration         Carling the fit<br>Professional<br>Professional                                                                                                                                                                                                                                                                                                                                                                                                                                                                                                                                                                                                                                                                                                                                                                                                                                                                                                                                                                                                                                                                                                                                                                                                                                                                                                                                                                                                                                                                                                                                                                                                                                                                                                                                                                                                                                                                                                                                                                                                                                                                                                                                                                                                          | mattia                                                                                                                                         |                                                                                                                                                                                |
| the rest field to the second se                                                                                                                                                                                                                                                                                                                                                                                                                                                                                                                                                                                                                                                                                                                                                                                                                                                                                                                                                                                                                                                                                                                                                                                                                                                                                                                                                                                                                                                                                                                                                                                                                                                                                                                                                                                            | Gan (                                                                                                                                          | ers addressing<br>case to amergency<br>in (reparenet)<br>order retain evaluation<br>of management)<br>perdiese of addity to                                                    |
| Provider Packaging of patient Packaging of patient Passmadic, Doctory; Response Prelimitury diagnoses Prelimitury diagnoses                                                                                                                                                                                                                                                                                                                                                                                                                                                                                                                                                                                                                                                                                                                                                                                                                                                                                                                                                                                                                                                                                                                                                                                                                                                                                                                                                                                                                                                                                                                                                                                                                                                                                                                                                                                                                                                                                                                                                                                                                                                                                                                                                                                                                                                                                                                                                                    |                                                                                                                                                | epublics and<br>spublics and<br>obside powering<br>laterally between<br>age and regaristics                                                                                    |
| Field to Facility Communication of Provider Section 14 Provider Description 14                                                                                                                                                                                                                                                                                                                                                                                                                                                                                                                                                                                                                                                                                                                                                                                                                                                                                                                                                                                                                                                                                                                                                                                                                                                                                                                                                                                                                                                                                                                                                                                                                                                                                                                                                                                                                                                                                                                                                                                                                                                                                                                                                                                                                                                                                                                                                                                                                 | Process matics (time-fox);<br>percent conflictus with<br>trop designations Triop                                                               | age protocole                                                                                                                                                                  |
| Destination Triage                                                                                                                                                                                                                                                                                                                                                                                                                                                                                                                                                                                                                                                                                                                                                                                                                                                                                                                                                                                                                                                                                                                                                                                                                                                                                                                                                                                                                                                                                                                                                                                                                                                                                                                                                                                                                                                                                                                                                                                                                                                                                                                                                                                                                                                                                                                                                                                                                                                                             | gan gan                                                                                                                                        | indramic aurveilland<br>adarines                                                                                                                                               |
| FACILITY India Assessment & Syndrom: Provider (Nor. mob. Search readingtion and accu-<br>Researchador & ARCO Investigation ARCO Investigation (ARCO Investigation (ARCO) Investigation (ARCO) Investigation (ARCO)                                                                                                                                                                                                                                                                                                                                                                                                                                                                                                                                                                                                                                                                                                                                                                                                                                                                                                                                                                                                                                                                                                                                                                                                                                                                                                                                                                                                                                                                                                                                                                                                                                                                                                                                                                                                                                                                                                                                                                                                                                                                                                                                                                                                                                                                             | very metrica (line to provider), docum<br>C) Tana to intervention, clinical<br>moond, early response to<br>terrapy, utilization data<br>public | ood practice and<br>sourcestation<br>addresses<br>andertbased external<br>obtained resultation<br>address                                                                      |
| Emergency Unit Mexicolog and Mexicolog and Provide Alled Health Analy-based monthly in<br>Date                                                                                                                                                                                                                                                                                                                                                                                                                                                                                                                                                                                                                                                                                                                                                                                                                                                                                                                                                                                                                                                                                                                                                                                                                                                                                                                                                                                                                                                                                                                                                                                                                                                                                                                                                                                                                                                                                                                                                                                                                                                                                                                                                                                                                                                                                                                                                                                                 | pat Deservine ourse and vertex<br>progression (La t)<br>hours<br>hours                                                                         | enderingen regenterig<br>aderingen regenterig<br>en to bie delivered de<br>folge trusk of bester<br>a begente gestern<br>af begente gestern<br>base, etc) station<br>wegnetion |
| Desider Assessment Circuit evaluation Provider                                                                                                                                                                                                                                                                                                                                                                                                                                                                                                                                                                                                                                                                                                                                                                                                                                                                                                                                                                                                                                                                                                                                                                                                                                                                                                                                                                                                                                                                                                                                                                                                                                                                                                                                                                                                                                                                                                                                                                                                                                                                                                                                                                                                                                                                                                                                                                                                                                                 | LOS, time to diago declaran,<br>time to consult                                                                                                |                                                                                                                                                                                |
| Diagnosti: Studies Tedinica, Experi<br>espiraturi<br>Astriburar Thansaudes Other intervention Photoler Media, rule, procedural                                                                                                                                                                                                                                                                                                                                                                                                                                                                                                                                                                                                                                                                                                                                                                                                                                                                                                                                                                                                                                                                                                                                                                                                                                                                                                                                                                                                                                                                                                                                                                                                                                                                                                                                                                                                                                                                                                                                                                                                                                                                                                                                                                                                                                                                                                                                                                 | -                                                                                                                                              |                                                                                                                                                                                |