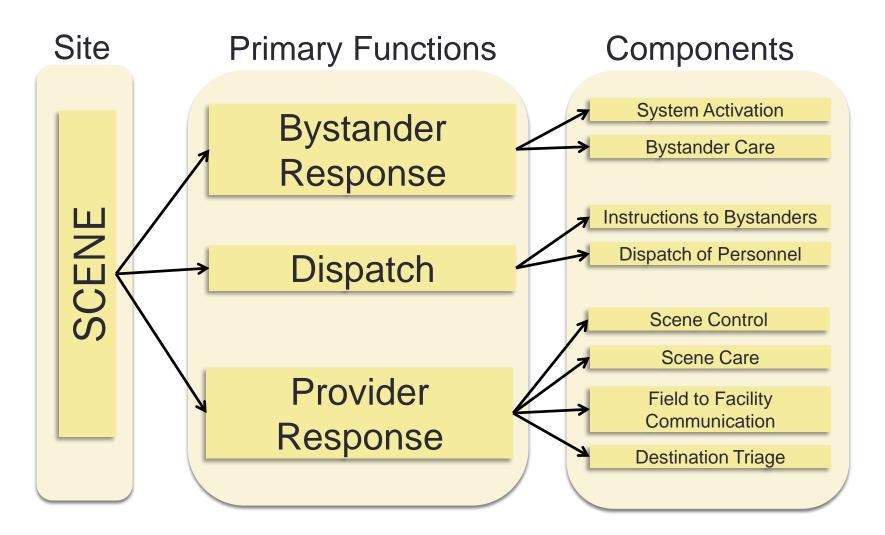

Essential packages at each level of the health system include emergency components.

|       | Primary Function      | Compo                                  | onenta                                       | Human Resources<br>& Training                                                                                                  | Produ                | sential Medical<br>cts. Technolog<br>Infrastructure                          | and | ation and<br>earch                                 | Governance                                                                                                                                                                      |                                                     |                                                                                              |                                                                                                                                                    |                                                                                                                                                                                   |
|-------|-----------------------|----------------------------------------|----------------------------------------------|--------------------------------------------------------------------------------------------------------------------------------|----------------------|------------------------------------------------------------------------------|-----------------------------------------|----------------------------------------------------|---------------------------------------------------------------------------------------------------------------------------------------------------------------------------------|-----------------------------------------------------|----------------------------------------------------------------------------------------------|----------------------------------------------------------------------------------------------------------------------------------------------------|-----------------------------------------------------------------------------------------------------------------------------------------------------------------------------------|
|       | Bystander<br>Response | System Activation                      |                                              | Bystander 4-<br>community-based<br>training (including final<br>aid, education on                                              | an Australia         | é access rumber<br>n system, central<br>assing                               |                                         | 1 2 2 2                                            | galative mandata for<br>tvental activation of<br>stam; legalation<br>garding leketione<br>impany responsibility<br>r UAN calls                                                  |                                                     |                                                                                              |                                                                                                                                                    |                                                                                                                                                                                   |
|       |                       |                                        | Patient protection                           | system activation and<br>care-seaking<br>behaviour)                                                                            |                      |                                                                              |                                         |                                                    | e soured                                                                                                                                                                        |                                                     |                                                                                              |                                                                                                                                                    |                                                                                                                                                                                   |
|       |                       | Bystender Care                         | Limited assistance for immediate life troubs |                                                                                                                                | Basic In<br>material | y provider kit of ic<br>B                                                    | late                                    |                                                    | sining accreditation<br>riay providers                                                                                                                                          |                                                     |                                                                                              |                                                                                                                                                    |                                                                                                                                                                                   |
|       |                       |                                        |                                              |                                                                                                                                |                      |                                                                              |                                         |                                                    | elander Protection<br>kood Samaritan Lawa)                                                                                                                                      |                                                     |                                                                                              |                                                                                                                                                    |                                                                                                                                                                                   |
|       |                       | instructions to<br>by standars         | Information to aid                           |                                                                                                                                | cal proc             | nication lectrolic<br>gallorm of centra<br>essang, system<br>a mitoricant by |                                         | ar<br>di<br>ju<br>ju<br>for<br>metrics (time to pr | obodis, regulations<br>of guidalines for<br>spatch (ind)<br>rediction, remote care<br>rection, due traition<br>age, ocordination of<br>bits and private<br>fluidance services). |                                                     |                                                                                              |                                                                                                                                                    |                                                                                                                                                                                   |
|       | Dispetch              |                                        |                                              | Depatch operator                                                                                                               | desp.                |                                                                              | Primary Punction Co                     |                                                    | iponenta                                                                                                                                                                        | Human Resources<br>& Training                       | Essential Medical<br>Products, Technologies<br>& Infrastructure                              | Information and<br>Research                                                                                                                        | Laademhip and<br>Governance                                                                                                                                                       |
| SCENE |                       |                                        |                                              |                                                                                                                                |                      |                                                                              | Patient Transport                       |                                                    | Transport palant                                                                                                                                                                | Orive, Technical fee<br>deador                      | Industry in the surface law or                                                               |                                                                                                                                                    | Laws and regulation<br>governing use of<br>entergency vehicles                                                                                                                    |
|       |                       | Dispatch of personnel<br>Scene Control | Patient and provider                         |                                                                                                                                |                      | TRANSFER                                                                     | Transport Care                          |                                                    | Postbring bitway<br>and rijery johtection)<br>Microsofton<br>Intervention (ABCD,<br>OB Selvery, Juli                                                                            | nover                                               | Thereport care NI.                                                                           | Clinical decursentation<br>(including died completed<br>and deground, process<br>measures, performance<br>medical                                  | Minimum standards fo<br>transport care                                                                                                                                            |
|       |                       | (managing hazards)                     | eality<br>Initial assessment                 | Providers may include                                                                                                          |                      |                                                                              |                                         |                                                    | surfrid)                                                                                                                                                                        | -                                                   |                                                                                              |                                                                                                                                                    |                                                                                                                                                                                   |
|       | Provider<br>Response  | Scene Care                             | Initial meuschaften &<br>stabilization       | formally trained by<br>maporder (eg BFAR,<br>police),<br>Professional<br>maporders (eg,<br>Nurses, EMT,<br>Pasamadic, Doctor); |                      |                                                                              | Racaytics                               | Pagatatur                                          |                                                                                                                                                                                 | Clenal Bef                                          | internation system                                                                           | Converse, demographics,<br>shaf conjulant                                                                                                          | Laws addressing<br>access to emergency<br>(am (reparenet) to<br>provide retail evaluate<br>and management)<br>reparates of allely to                                              |
|       |                       |                                        | Packaging of peters<br>Preliminary diagnoses |                                                                                                                                |                      |                                                                              |                                         | downing.                                           |                                                                                                                                                                                 |                                                     | Case definitions, scheming                                                                   | Process matter (the first<br>patent contario with<br>Trop designations                                                                             | Republics and<br>problems powering<br>relationship between<br>Hape and regaristics                                                                                                |
|       |                       | Field to Facility<br>Communication     |                                              | Field and facility<br>based providers.                                                                                         | Commut<br>Reld unit  |                                                                              |                                         | Tinge                                              |                                                                                                                                                                                 | Administrative or<br>Provider                       | Basic evaluation 14                                                                          |                                                                                                                                                    | Triage protocole<br>By referrice acrossibility                                                                                                                                    |
|       |                       | Destination Triage                     |                                              | technical experts                                                                                                              |                      |                                                                              |                                         | Handover                                           |                                                                                                                                                                                 |                                                     |                                                                                              |                                                                                                                                                    | gladelines                                                                                                                                                                        |
|       |                       |                                        |                                              |                                                                                                                                |                      | FACILITY                                                                     |                                         | Hilly Assessment<br>Resultation                    | Syndramic<br>Identification & ABCD<br>Interventions                                                                                                                             | Provider (doc. mid-<br>level, independent<br>numbe) | Basic evolution and aculy based resultation (ABC) k/b                                        | Basic acuity into process<br>metrica (time to provider)<br>Tana to intervention, clinical<br>econd, early response to<br>therapy, utilisation data | Good practice and<br>documentation<br>publishes<br>Suprimized external<br>robitized resultation<br>publishes                                                                      |
|       |                       |                                        |                                              |                                                                                                                                |                      |                                                                              | Emergency Unit                          | Manitaring and<br>Revaluation                      | Monitoring and<br>resources in education                                                                                                                                        | Provine Allind Handh<br>Professional                | Analy beautimusticity of                                                                     | Decare the course and progression                                                                                                                  | Establishment of<br>guidelines regarding<br>bare to be delivered of<br>vehicus levels of facili<br>(Le Teurna seriers<br>must have a surgers<br>frouse, etc.) 2010<br>designation |
|       |                       |                                        |                                              |                                                                                                                                |                      |                                                                              |                                         | Detailed Assessme                                  | er Cinical evaluation                                                                                                                                                           | Privider                                            |                                                                                              | LOS, time to diago declarar,<br>time to consult                                                                                                    |                                                                                                                                                                                   |
|       |                       |                                        |                                              |                                                                                                                                |                      |                                                                              |                                         | Diagnostic Studen                                  |                                                                                                                                                                                 | Tedricana, Expet<br>Interpreter                     | Ratidograndiatomboy<br>soutomant, system for results<br>reporting<br>Media, rulf, procedural |                                                                                                                                                    |                                                                                                                                                                                   |