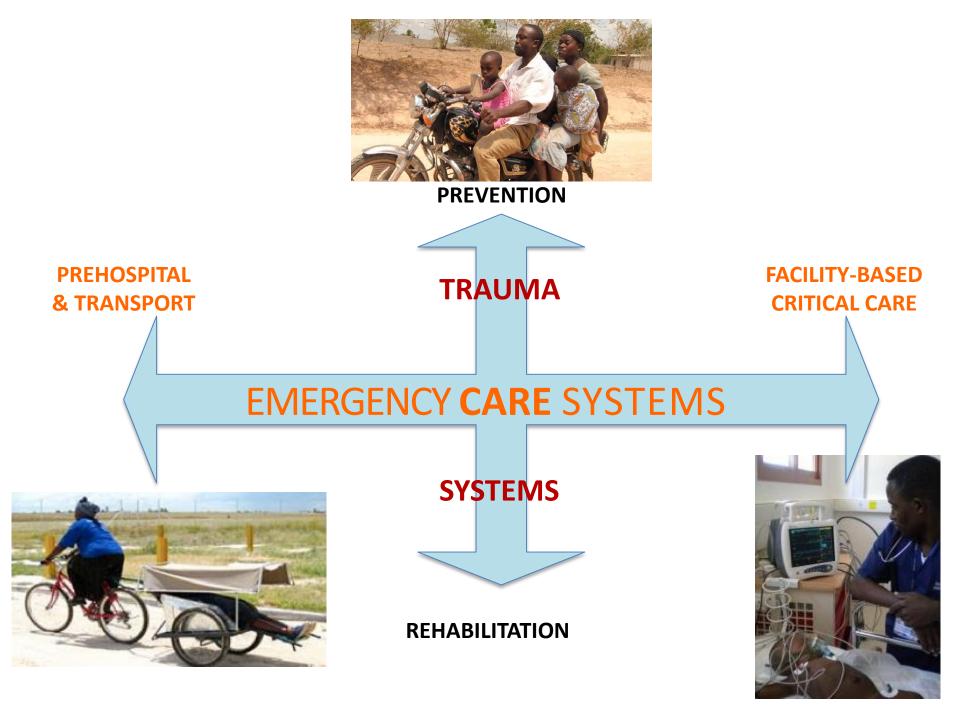

## **OVERVIEW**

- Emergency and Trauma Care Systems
- The DCP emergency components of essential packages
- WHO Emergency Care System Framework
- Emergency Care System Assessment Tool

Of 45 million annual deaths in LMICs,

Emergencies occur everywhere, and each day they consume resources regardless of whether there are systems capable of ENTERSEINCY CARESVOTENS achieving good outcomes.

Kobusingye, Bulletin of WHO