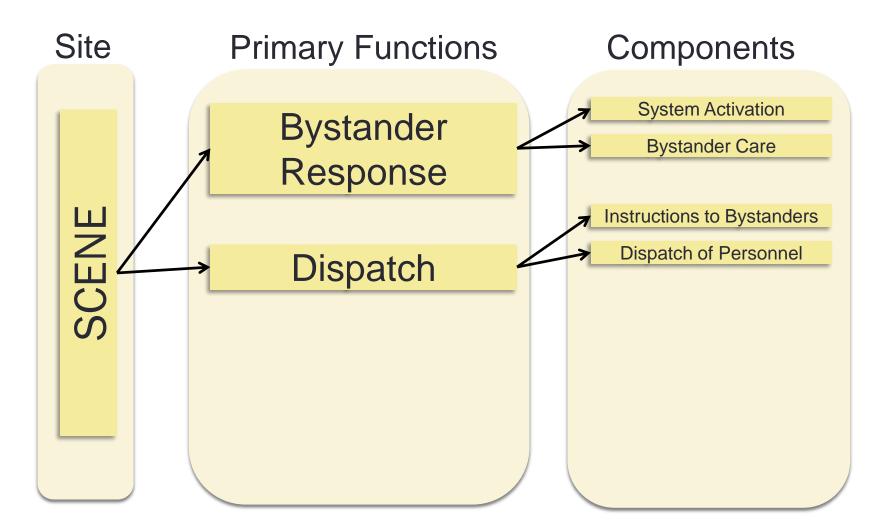

Essential packages at each level of the health system include emergency components.

|       | Primary Function      | Compo                                  | onenta                                       | Human Resources<br>& Training                                                                                                  | Produ                | sential Medical<br>cts. Technolog<br>Infrastructure                          | and | ation and<br>earch                                 | Governance                                                                                                                                                                      |                                                     |                                                                                              |                                                                                                                                                    |                                                                                                                                                                                   |
|-------|-----------------------|----------------------------------------|----------------------------------------------|--------------------------------------------------------------------------------------------------------------------------------|----------------------|------------------------------------------------------------------------------|-----------------------------------------|----------------------------------------------------|---------------------------------------------------------------------------------------------------------------------------------------------------------------------------------|-----------------------------------------------------|----------------------------------------------------------------------------------------------|----------------------------------------------------------------------------------------------------------------------------------------------------|-----------------------------------------------------------------------------------------------------------------------------------------------------------------------------------|
|       | Bystander<br>Response | System Activation                      |                                              | Bystander 4-<br>community-based<br>training (including final<br>aid, education on                                              | an Australia         | é access rumber<br>n system, central<br>assing                               |                                         | 1 2 2 2                                            | galative mandata for<br>tvental activation of<br>stam; legalation<br>garding leketione<br>impany responsibility<br>r UAN calls                                                  |                                                     |                                                                                              |                                                                                                                                                    |                                                                                                                                                                                   |
|       |                       |                                        | Patient protection                           | system activation and<br>care-seaking<br>behaviour)                                                                            |                      |                                                                              |                                         |                                                    | e soured                                                                                                                                                                        |                                                     |                                                                                              |                                                                                                                                                    |                                                                                                                                                                                   |
|       |                       | Bystender Care                         | Limited assistance for immediate life troubs |                                                                                                                                | Basic In<br>material | y provider kit of ic<br>B                                                    | late                                    |                                                    | sining accreditation<br>riay providers                                                                                                                                          |                                                     |                                                                                              |                                                                                                                                                    |                                                                                                                                                                                   |
|       |                       |                                        |                                              |                                                                                                                                |                      |                                                                              |                                         |                                                    | elander Protection<br>kood Samaritan Lawa)                                                                                                                                      |                                                     |                                                                                              |                                                                                                                                                    |                                                                                                                                                                                   |
|       |                       | instructions to<br>by standars         | Information to aid                           |                                                                                                                                | cal proc             | nication lectrolic<br>gallorm of centra<br>essang, system<br>a mitoricant by |                                         | ar<br>di<br>ju<br>ju<br>for<br>metrics (time to pr | obodis, regulations<br>of guidalines for<br>spatch (ind)<br>rediction, remote care<br>rection, due traition<br>age, ocordination of<br>bits and private<br>fluidance services). |                                                     |                                                                                              |                                                                                                                                                    |                                                                                                                                                                                   |
|       | Dispetch              |                                        |                                              | Depatch operator                                                                                                               | desp.                |                                                                              | Primary Punction Co                     |                                                    | iponenta                                                                                                                                                                        | Human Resources<br>& Training                       | Essential Medical<br>Products, Technologies<br>& Infrastructure                              | Information and<br>Research                                                                                                                        | Laademhip and<br>Governance                                                                                                                                                       |
| SCENE |                       |                                        |                                              |                                                                                                                                |                      |                                                                              | Patient Transport                       |                                                    | Transport palant                                                                                                                                                                | Orive, Technical fee<br>deador                      | Industry in the surface law or                                                               |                                                                                                                                                    | Laws and regulation<br>governing use of<br>entergency vehicles                                                                                                                    |
|       |                       | Dispatch of personnel<br>Scene Control | Patient and provider                         |                                                                                                                                |                      | TRANSFER                                                                     | Transport Care                          |                                                    | Postbring bitway<br>and rijery johtection)<br>Microsofton<br>Intervention (ABCD,<br>OB Selvery, Juli                                                                            | nover                                               | Thereport care NI.                                                                           | Clinical decursentation<br>(including died completed<br>and deground, process<br>measures, performance<br>medical                                  | Minimum standards fo<br>transport care                                                                                                                                            |
|       |                       | (managing hazards)                     | eality<br>Initial assessment                 | Providers may include                                                                                                          |                      |                                                                              |                                         |                                                    | surfrid)                                                                                                                                                                        | -                                                   |                                                                                              |                                                                                                                                                    |                                                                                                                                                                                   |
|       | Provider<br>Response  | Scene Care                             | Initial meuschaften &<br>stabilization       | formally trained by<br>maporder (eg BFAR,<br>police),<br>Professional<br>maporders (eg,<br>Nurses, EMT,<br>Pasamadic, Doctor); |                      |                                                                              | Racaytics                               | Pagatatur                                          |                                                                                                                                                                                 | Clenal Bef                                          | internation system                                                                           | Converse, demographics,<br>shaf conjulant                                                                                                          | Laws addressing<br>access to emergency<br>(am (reparenet) to<br>provide retail evaluate<br>and management)<br>reparates of allely to                                              |
|       |                       |                                        | Packaging of peters<br>Preliminary diagnoses |                                                                                                                                |                      |                                                                              |                                         | downing.                                           |                                                                                                                                                                                 |                                                     | Case definitions, scheming                                                                   | Process matter (the first<br>patent contario with<br>Trop designations                                                                             | Republics and<br>problems powering<br>relationship between<br>Hape and regaristics                                                                                                |
|       |                       | Field to Facility<br>Communication     |                                              | Field and facility<br>based providers.                                                                                         | Commut<br>Reld unit  |                                                                              |                                         | Tinge                                              |                                                                                                                                                                                 | Administrative or<br>Provider                       | Basic evaluation 14                                                                          |                                                                                                                                                    | Triage protocole<br>By referrice acrossibility                                                                                                                                    |
|       |                       | Destination Triage                     |                                              | technical experts                                                                                                              |                      |                                                                              |                                         | Handover                                           |                                                                                                                                                                                 |                                                     |                                                                                              |                                                                                                                                                    | gladelines                                                                                                                                                                        |
|       |                       |                                        |                                              |                                                                                                                                |                      | FACILITY                                                                     |                                         | Hilly Assessment<br>Resultation                    | Syndramic<br>Identification & ABCD<br>Interventions                                                                                                                             | Provider (doc. mid-<br>level, independent<br>numbe) | Basic evolution and aculy based resultation (ABC) k/b                                        | Basic acuity into process<br>metrica (time to provider)<br>Tana to intervention, clinical<br>econd, early response to<br>therapy, utilisation data | Good practice and<br>documentation<br>publishes<br>Suprimized external<br>robitized resultation<br>publishes                                                                      |
|       |                       |                                        |                                              |                                                                                                                                |                      |                                                                              | Emergency Unit                          | Manitaring and<br>Revaluation                      | Monitoring and<br>resources in education                                                                                                                                        | Provine Allind Handh<br>Professional                | Analy beautimusticity of                                                                     | Decare the course and progression                                                                                                                  | Establishment of<br>guidelines regarding<br>bare to be delivered of<br>vehicus levels of facili<br>(Le Teurna seriers<br>must have a surgers<br>frouse, etc.) 2010<br>designation |
|       |                       |                                        |                                              |                                                                                                                                |                      |                                                                              |                                         | Detailed Assessme                                  | er Cinical evaluation                                                                                                                                                           | Privider                                            |                                                                                              | LOS, time to diago declarar,<br>time to consult                                                                                                    |                                                                                                                                                                                   |
|       |                       |                                        |                                              |                                                                                                                                |                      |                                                                              |                                         | Diagnostic Studen                                  |                                                                                                                                                                                 | Tedricana, Expet<br>Interpreter                     | Ratidograndiatomboy<br>soutomant, system for results<br>reporting<br>Media, rulf, procedural |                                                                                                                                                    |                                                                                                                                                                                   |