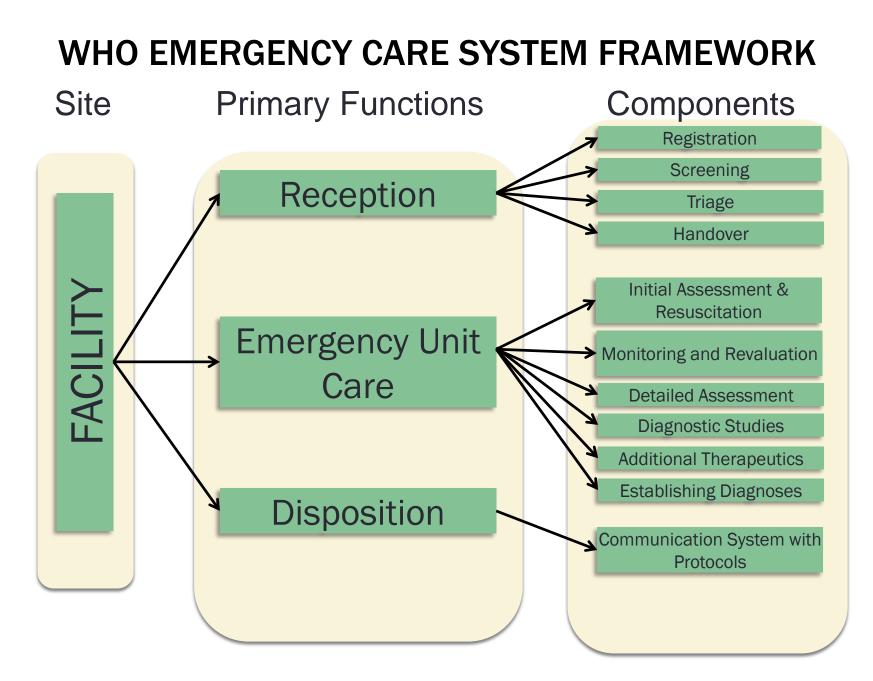

Essential packages at each level of the health system include emergency components.

|       | Primary Function      | Compo                                  | onenta                                       | Human Resources<br>& Training                                                                                                  | Produ                | sential Medical<br>cts. Technolog<br>Infrastructure                          | and | ation and<br>earch                                 | Governance                                                                                                                                                                      |                                                     |                                                                                              |                                                                                                                                                    |                                                                                                                                                                                   |
|-------|-----------------------|----------------------------------------|----------------------------------------------|--------------------------------------------------------------------------------------------------------------------------------|----------------------|------------------------------------------------------------------------------|-----------------------------------------|----------------------------------------------------|---------------------------------------------------------------------------------------------------------------------------------------------------------------------------------|-----------------------------------------------------|----------------------------------------------------------------------------------------------|----------------------------------------------------------------------------------------------------------------------------------------------------|-----------------------------------------------------------------------------------------------------------------------------------------------------------------------------------|
|       | Bystander<br>Response | System Activation                      |                                              | Bystander 4-<br>community-based<br>training (including final<br>aid, education on                                              | an Australia         | é access rumber<br>n system, central<br>assing                               |                                         | 1 2 2 2                                            | galative mandata for<br>tvental activation of<br>stam; legalation<br>garding leketione<br>impany responsibility<br>r UAN calls                                                  |                                                     |                                                                                              |                                                                                                                                                    |                                                                                                                                                                                   |
|       |                       |                                        | Patient protection                           | system activation and<br>care-seaking<br>behaviour)                                                                            |                      |                                                                              |                                         |                                                    | e soured                                                                                                                                                                        |                                                     |                                                                                              |                                                                                                                                                    |                                                                                                                                                                                   |
|       |                       | Bystender Care                         | Limited assistance for immediate life troubs |                                                                                                                                | Basic In<br>material | y provider kit of ic<br>B                                                    | late                                    |                                                    | sining accreditation<br>riay providers                                                                                                                                          |                                                     |                                                                                              |                                                                                                                                                    |                                                                                                                                                                                   |
|       |                       |                                        |                                              |                                                                                                                                |                      |                                                                              |                                         |                                                    | elander Protection<br>kood Samaritan Lawa)                                                                                                                                      |                                                     |                                                                                              |                                                                                                                                                    |                                                                                                                                                                                   |
|       |                       | instructions to<br>by standars         | Information to aid                           |                                                                                                                                | cal proc             | nication lectrolic<br>gallorm of centra<br>essang, system<br>a mitoricant by |                                         | ar<br>di<br>ju<br>ju<br>for<br>metrics (time to pr | obodis, regulations<br>of guidalines for<br>spatch (ind)<br>rediction, remote care<br>rection, due traition<br>age, ocordination of<br>bits and private<br>fluidance services). |                                                     |                                                                                              |                                                                                                                                                    |                                                                                                                                                                                   |
|       | Dispetch              |                                        |                                              | Depatch operator                                                                                                               | desp.                |                                                                              | Primary Punction Co                     |                                                    | iponenta                                                                                                                                                                        | Human Resources<br>& Training                       | Essential Medical<br>Products, Technologies<br>& Infrastructure                              | Information and<br>Research                                                                                                                        | Laademhip and<br>Governance                                                                                                                                                       |
| SCENE |                       |                                        |                                              |                                                                                                                                |                      |                                                                              | Patient Transport                       |                                                    | Transport palant                                                                                                                                                                | Orive, Technical fee<br>deador                      | Industry in the surface law or                                                               |                                                                                                                                                    | Laws and regulation<br>governing use of<br>entergency vehicles                                                                                                                    |
|       |                       | Dispatch of personnel<br>Scene Control | Patient and provider                         |                                                                                                                                |                      | TRANSFER                                                                     | Transport Care                          |                                                    | Postbring bitway<br>and rijery johtection)<br>Microsofton<br>Intervention (ABCD,<br>OB Selvery, Juli                                                                            | nover                                               | Thereport care NI.                                                                           | Clinical decursentation<br>(including died completed<br>and deground, process<br>measures, performance<br>medical                                  | Minimum standards fo<br>transport care                                                                                                                                            |
|       |                       | (managing hazards)                     | eality<br>Initial assessment                 | Providers may include                                                                                                          |                      |                                                                              |                                         |                                                    | surfrid)                                                                                                                                                                        | -                                                   |                                                                                              |                                                                                                                                                    |                                                                                                                                                                                   |
|       | Provider<br>Response  | Scene Care                             | Initial meuschaften &<br>stabilization       | formally trained by<br>maporder (eg BFAR,<br>police),<br>Professional<br>maporders (eg,<br>Nurses, EMT,<br>Pasamadic, Doctor); |                      |                                                                              | Racaytics                               | Pagatatur                                          |                                                                                                                                                                                 | Clenal Bef                                          | internation system                                                                           | Converse, demographics,<br>shaf conjulant                                                                                                          | Laws addressing<br>access to emergency<br>(am (reparenet) to<br>provide retail evaluate<br>and management)<br>reparates of allely to                                              |
|       |                       |                                        | Packaging of peters<br>Preliminary diagnoses |                                                                                                                                |                      |                                                                              |                                         | downing.                                           |                                                                                                                                                                                 |                                                     | Case definitions, scheming                                                                   | Process matter (the first<br>patent contario with<br>Trop designations                                                                             | Republics and<br>problems powering<br>relationship between<br>Hape and regaristics                                                                                                |
|       |                       | Field to Facility<br>Communication     |                                              | Field and facility<br>based providers.                                                                                         | Commut<br>Reld unit  |                                                                              |                                         | Tinge                                              |                                                                                                                                                                                 | Administrative or<br>Provider                       | Basic evaluation 14                                                                          |                                                                                                                                                    | Triage protocole<br>By referrice acrossibility                                                                                                                                    |
|       |                       | Destination Triage                     |                                              | technical experts                                                                                                              |                      |                                                                              |                                         | Handover                                           |                                                                                                                                                                                 |                                                     |                                                                                              |                                                                                                                                                    | gladelines                                                                                                                                                                        |
|       |                       |                                        |                                              |                                                                                                                                |                      | FACILITY                                                                     |                                         | Hilly Assessment<br>Resultation                    | Syndramic<br>Identification & ABCD<br>Interventions                                                                                                                             | Provider (doc. mid-<br>level, independent<br>numbe) | Basic evolution and aculy based resultation (ABC) k/b                                        | Basic acuity into process<br>metrica (time to provider)<br>Tana to intervention, clinical<br>econd, early response to<br>therapy, utilisation data | Good practice and<br>documentation<br>publishes<br>Suprimized external<br>robitized resultation<br>publishes                                                                      |
|       |                       |                                        |                                              |                                                                                                                                |                      |                                                                              | Emergency Unit                          | Manitaring and<br>Revaluation                      | Monitoring and<br>resources in education                                                                                                                                        | Provine Allind Handh<br>Professional                | Analy beautimusticity of                                                                     | Decare the course and progression                                                                                                                  | Establishment of<br>guidelines regarding<br>bare to be delivered of<br>vehicus levels of facili<br>(Le Teurna seriers<br>must have a surgers<br>frouse, etc.) 2010<br>designation |
|       |                       |                                        |                                              |                                                                                                                                |                      |                                                                              |                                         | Detailed Assessme                                  | er Cinical evaluation                                                                                                                                                           | Privider                                            |                                                                                              | LOS, time to diago declarar,<br>time to consult                                                                                                    |                                                                                                                                                                                   |
|       |                       |                                        |                                              |                                                                                                                                |                      |                                                                              |                                         | Diagnostic Studen                                  |                                                                                                                                                                                 | Tedricana, Expet<br>Interpreter                     | Ratidograndiatomboy<br>soutomant, system for results<br>reporting<br>Media, rulf, procedural |                                                                                                                                                    |                                                                                                                                                                                   |

Site Primary Functions

Components

| Scene         System Activation         System Activation         System Activation         System Activation         System Activation or system, contracts         Submouth states or sys                                                                                                                                                                                                                                                                                                                                                                                                                                                                                                                                                                                                                                                                                                                                                       |                                                                                                                                                |                                                                                                                                                                                |
|------------------------------------------------------------------------------------------------------------------------------------------------------------------------------------------------------------------------------------------------------------------------------------------------------------------------------------------------------------------------------------------------------------------------------------------------------------------------------------------------------------------------------------------------------------------------------------------------------------------------------------------------------------------------------------------------------------------------------------------------------------------------------------------------------------------------------------------------------------------------------------------------------------------------------------------------------------------------------------------------------------------------------------------------------------------------------------------------------------------------------------------------------------------------------------------------------------------------------------------------------------------------------------------------------------------------------------------------------------------------------------------------------------------------------------------------------------------------------------------------------------------------------------------------------------------------------------------------------------------------------------------------------------------------------------------------------------------------------------------------------------------------------------------------------------------------------------------------------------------------------------------------------------------------------------------------------------------------------------------------------------------------------------------------------------------------------------------------------------------------------------------------------------------------------------------------------------------------------------------------------------------------------------------------------------------------------------------------------------------------------------------------------------------------------------------------------------------------------------------------|------------------------------------------------------------------------------------------------------------------------------------------------|--------------------------------------------------------------------------------------------------------------------------------------------------------------------------------|
| Keeponee         Patent priorition         Pa                                                                                                                                                                                                                                                                                                                                                                                                                                                                                                                                                                                                                                                                                                                                                                                                                                                                                                                                  |                                                                                                                                                |                                                                                                                                                                                |
| SCENE         Intraction of personal set in transition of personal set in the transition of the transit of the transition of the transition of the transit                                                                                                                                                                                                                                                                                                                                                                                                 |                                                                                                                                                |                                                                                                                                                                                |
| SCENE         Instructions for<br>parageing factors<br>parageing factors<br>some Control<br>parageing fa |                                                                                                                                                |                                                                                                                                                                                |
| SCENE         Interactions for particular partex partite partex particular partex particular particular particu                                                                                                                                                                                                                                                                                                                                                                                                 |                                                                                                                                                |                                                                                                                                                                                |
| Scene Law         Dispetch<br>Products of pencental<br>Dispetch of pencental<br>Dispencental<br>Dispetch of penc                                                                                                                |                                                                                                                                                |                                                                                                                                                                                |
| Disputch of personnel         Providers may includes<br>some Care         Providers may includes<br>total meusoritation &<br>maportem lag.         Providers maportem lag.         Providers                                                                                                                                                                                                                                                                                                                                                                                                                                                                                                                                               | gies shortsation and La                                                                                                                        | Leadership and<br>Governance                                                                                                                                                   |
| Image: Control     Patient and provider<br>(manuphing hazanda)     Patient and provider<br>(manuphing hazanda)     Providers may include<br>formally insined by<br>maginthem lag.     Transport Care     Minimurky<br>(Minimurky)     Provider       Scene Care     Patient and provider<br>(manuphing hazanda)     Providers may include<br>formally insined by<br>maginthem lag.     Image: Care     Minimurky<br>(Minimurky)     Provider       Scene Care     Providers may include<br>formally insined by<br>maginthem lag.     Providers may include<br>formally insined by<br>maginthem lag.     Image: Care     Minimurky       Scene Care     Providers may include<br>formally insined by<br>maginthem lag.     Providers may include<br>formally insined by<br>maginthem lag.     Image: Care     Minimurky                                                                                                                                                                                                                                                                                                                                                                                                                                                                                                                                                                                                                                                                                                                                                                                                                                                                                                                                                                                                                                                                                                                                                                                                                                                                                                                                                                                                                                                                                                                                                                                                                                                                         | - 12                                                                                                                                           | ers and repulation<br>sentrop use of<br>rengency vehicles                                                                                                                      |
| Initial assessment         Providers may include<br>formally trained lary<br>majoritaria di lary<br>majoritari di lary<br>majoritaria di lary<br>majoritari di lary<br>major                                                                                        | Clinical decaravertation<br>(including driver complexes<br>and diagnoses), process<br>measures, performances                                   | inimum standards fo<br>import care                                                                                                                                             |
| Install resultation 8<br>stabilization         formally trained by<br>maponder (ng EFAR,<br>professional<br>Professional<br>Professional<br>Professional<br>Professional<br>Professional<br>Professional         Registration         Carling the fit<br>Professional<br>Professional                                                                                                                                                                                                                                                                                                                                                                                                                                                                                                                                                                                                                                                                                                                                                                                                                                                                                                                                                                                                                                                                                                                                                                                                                                                                                                                                                                                                                                                                                                                                                                                                                                                                                                                                                                                                                                                                                                                                                                                                                                                                                                                                                                                                          | mattia                                                                                                                                         |                                                                                                                                                                                |
| the rest field to the second se                                                                                                                                                                                                                                                                                                                                                                                                                                                                                                                                                                                                                                                                                                                                                                                                                                                                                                                                                                                                                                                                                                                                                                                                                                                                                                                                                                                                                                                                                                                                                                                                                                                                                                                                                                                            | Gan (                                                                                                                                          | ers addressing<br>case to amergency<br>in (reparenet)<br>order retain evaluation<br>of management)<br>perdiese of addity to                                                    |
| Provider Packaging of patient Packaging of patient Passmadic, Doctory; Response Prelimitury diagnoses Prelimitury diagnoses                                                                                                                                                                                                                                                                                                                                                                                                                                                                                                                                                                                                                                                                                                                                                                                                                                                                                                                                                                                                                                                                                                                                                                                                                                                                                                                                                                                                                                                                                                                                                                                                                                                                                                                                                                                                                                                                                                                                                                                                                                                                                                                                                                                                                                                                                                                                                                    |                                                                                                                                                | epublics and<br>spublics and<br>obside powering<br>laterally between<br>age and regaristics                                                                                    |
| Field to Facility Communication of Provider Section 14 Provider Description 14                                                                                                                                                                                                                                                                                                                                                                                                                                                                                                                                                                                                                                                                                                                                                                                                                                                                                                                                                                                                                                                                                                                                                                                                                                                                                                                                                                                                                                                                                                                                                                                                                                                                                                                                                                                                                                                                                                                                                                                                                                                                                                                                                                                                                                                                                                                                                                                                                 | Process matics (time-fox);<br>percent conflictus with<br>trop designations Triop                                                               | age protocole                                                                                                                                                                  |
| Destination Triage                                                                                                                                                                                                                                                                                                                                                                                                                                                                                                                                                                                                                                                                                                                                                                                                                                                                                                                                                                                                                                                                                                                                                                                                                                                                                                                                                                                                                                                                                                                                                                                                                                                                                                                                                                                                                                                                                                                                                                                                                                                                                                                                                                                                                                                                                                                                                                                                                                                                             | gan gan                                                                                                                                        | indramic aurveilland<br>adarines                                                                                                                                               |
| FACILITY India Assessment & Syndrom: Provider (Nor. mob. Search readingtion and accu-<br>Researchador & ARCO Investigation ARCO Investigation (ARCO Investigation (ARCO) Investigation (ARCO) Investigation (ARCO)                                                                                                                                                                                                                                                                                                                                                                                                                                                                                                                                                                                                                                                                                                                                                                                                                                                                                                                                                                                                                                                                                                                                                                                                                                                                                                                                                                                                                                                                                                                                                                                                                                                                                                                                                                                                                                                                                                                                                                                                                                                                                                                                                                                                                                                                             | very metrica (line to provider), docum<br>C) Tana to intervention, clinical<br>moond, early response to<br>terrapy, utilization data<br>public | ood practice and<br>sourcestation<br>addresses<br>andertbased external<br>obtained resultation<br>address                                                                      |
| Emergency Unit Mexicolog and Mexicolog and Provide Alled Health Analy-based monthly in<br>Date                                                                                                                                                                                                                                                                                                                                                                                                                                                                                                                                                                                                                                                                                                                                                                                                                                                                                                                                                                                                                                                                                                                                                                                                                                                                                                                                                                                                                                                                                                                                                                                                                                                                                                                                                                                                                                                                                                                                                                                                                                                                                                                                                                                                                                                                                                                                                                                                 | pat Deservine ourse and vertex<br>progression (La t)<br>hours<br>hours                                                                         | enderingen regenterig<br>aderingen regenterig<br>en to bie delivered de<br>folge trusk of bester<br>a begente gestern<br>af begente gestern<br>base, etc) station<br>wegnetion |
| Desider Assessment Circuit evaluation Provider                                                                                                                                                                                                                                                                                                                                                                                                                                                                                                                                                                                                                                                                                                                                                                                                                                                                                                                                                                                                                                                                                                                                                                                                                                                                                                                                                                                                                                                                                                                                                                                                                                                                                                                                                                                                                                                                                                                                                                                                                                                                                                                                                                                                                                                                                                                                                                                                                                                 | LOS, time to diago declaran,<br>time to consult                                                                                                |                                                                                                                                                                                |
| Diagnosti: Studies Tedinica, Experi<br>espiraturi<br>Astriburar Thansaudes Other intervention Photoler Media, rule, procedural                                                                                                                                                                                                                                                                                                                                                                                                                                                                                                                                                                                                                                                                                                                                                                                                                                                                                                                                                                                                                                                                                                                                                                                                                                                                                                                                                                                                                                                                                                                                                                                                                                                                                                                                                                                                                                                                                                                                                                                                                                                                                                                                                                                                                                                                                                                                                                 | -                                                                                                                                              |                                                                                                                                                                                |