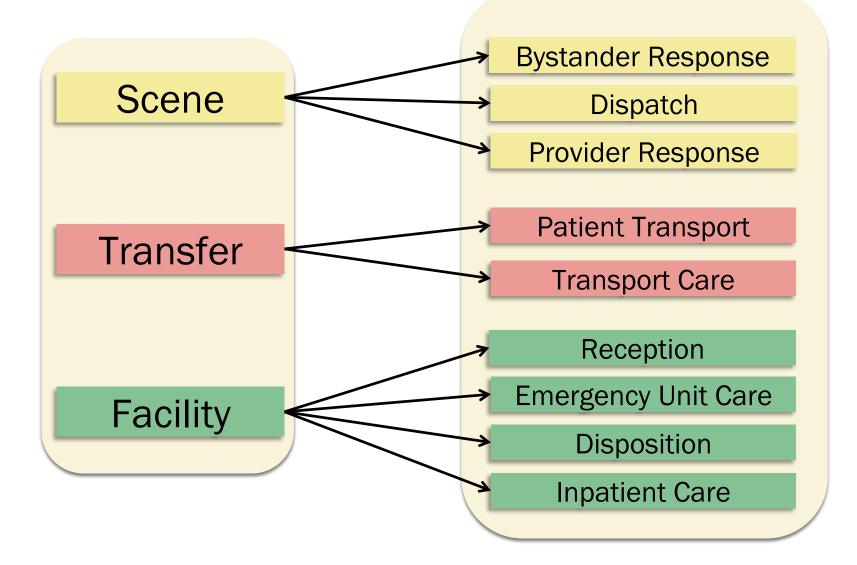

|       | Primary Function      | Compo                                  | onenta                                       | Human Resources<br>& Training                                                                                                  | Produ                | sential Medical<br>cts. Technolog<br>Infrastructure                          | and | ation and<br>earch                                 | Governance                                                                                                                                                                      |                                                     |                                                                                              |                                                                                                                                                    |                                                                                                                                                                                   |
|-------|-----------------------|----------------------------------------|----------------------------------------------|--------------------------------------------------------------------------------------------------------------------------------|----------------------|------------------------------------------------------------------------------|-----------------------------------------|----------------------------------------------------|---------------------------------------------------------------------------------------------------------------------------------------------------------------------------------|-----------------------------------------------------|----------------------------------------------------------------------------------------------|----------------------------------------------------------------------------------------------------------------------------------------------------|-----------------------------------------------------------------------------------------------------------------------------------------------------------------------------------|
|       | Bystander<br>Response | System Activation                      |                                              | Bystander 4-<br>community-based<br>training (including final<br>aid, education on                                              | an Australia         | é access rumber<br>n system, central<br>assing                               |                                         | 1 2 2 2                                            | galative mandata for<br>tvental activation of<br>stam; legalation<br>garding leketione<br>impany responsibility<br>r UAN calls                                                  |                                                     |                                                                                              |                                                                                                                                                    |                                                                                                                                                                                   |
|       |                       |                                        | Patient protection                           | system activation and<br>care-seaking<br>behaviour)                                                                            |                      |                                                                              |                                         |                                                    | e soured                                                                                                                                                                        |                                                     |                                                                                              |                                                                                                                                                    |                                                                                                                                                                                   |
|       |                       | Bystender Care                         | Limited assistance for immediate life troubs |                                                                                                                                | Basic In<br>material | y provider kit of ic<br>B                                                    | late                                    |                                                    | sining accreditation<br>riay providers                                                                                                                                          |                                                     |                                                                                              |                                                                                                                                                    |                                                                                                                                                                                   |
|       |                       |                                        |                                              |                                                                                                                                |                      |                                                                              |                                         |                                                    | elander Protection<br>kood Samaritan Lawa)                                                                                                                                      |                                                     |                                                                                              |                                                                                                                                                    |                                                                                                                                                                                   |
|       |                       | instructions to<br>by standars         | Information to aid                           |                                                                                                                                | cal proc             | nication lectrolic<br>gallorm of centra<br>essang, system<br>a mitoricant by |                                         | ar<br>di<br>ju<br>ju<br>for<br>metrics (time to pr | obodis, regulations<br>of guidalines for<br>spatch (ind)<br>rediction, remote care<br>rection, due traition<br>age, ocordination of<br>bits and private<br>fluidance services). |                                                     |                                                                                              |                                                                                                                                                    |                                                                                                                                                                                   |
|       | Dispetch              |                                        |                                              | Depatch operator                                                                                                               | desp.                |                                                                              | Primary Punction Co                     |                                                    | iponenta                                                                                                                                                                        | Human Resources<br>& Training                       | Essential Medical<br>Products, Technologies<br>& Infrastructure                              | Information and<br>Research                                                                                                                        | Laademhip and<br>Governance                                                                                                                                                       |
| SCENE |                       |                                        |                                              |                                                                                                                                |                      |                                                                              | Patient Transport                       |                                                    | Transport palant                                                                                                                                                                | Orive, Technical fee<br>deador                      | Industry in the surface law or                                                               |                                                                                                                                                    | Laws and regulation<br>governing use of<br>entergency vehicles                                                                                                                    |
|       |                       | Dispatch of personnel<br>Scene Control | Patient and provider                         |                                                                                                                                |                      | TRANSFER                                                                     | Transport Care                          |                                                    | Postbring bitway<br>and rijery johtection)<br>Microsofton<br>Intervention (ABCD,<br>OB Selvery, Juli                                                                            | nover                                               | Thereport care NI.                                                                           | Clinical decursentation<br>(including died completed<br>and deground, process<br>measures, performance<br>medical                                  | Minimum standards fo<br>transport care                                                                                                                                            |
|       |                       | (managing hazards)                     | eality<br>Initial assessment                 | Providers may include                                                                                                          |                      |                                                                              |                                         |                                                    | surfrid)                                                                                                                                                                        | -                                                   |                                                                                              |                                                                                                                                                    |                                                                                                                                                                                   |
|       | Provider<br>Response  | Scene Care                             | Initial meuschaften &<br>stabilization       | formally trained by<br>maporder (eg BFAR,<br>police),<br>Professional<br>maporders (eg,<br>Nurses, EMT,<br>Pasamadic, Doctor); |                      |                                                                              | Racaytics                               | Pagatatur                                          |                                                                                                                                                                                 | Clenal Bef                                          | internation system                                                                           | Converse, demographics,<br>shaf conjulant                                                                                                          | Laws addressing<br>access to emergency<br>(am (reparenet) to<br>provide retail evaluate<br>and management)<br>reparates of allely to                                              |
|       |                       |                                        | Packaging of peters<br>Preliminary diagnoses |                                                                                                                                |                      |                                                                              |                                         | downing.                                           |                                                                                                                                                                                 |                                                     | Case definitions, scheming                                                                   | Process matter (the first<br>patent contario with<br>Trop designations                                                                             | Republics and<br>problems powering<br>relationship between<br>Hape and regaristics                                                                                                |
|       |                       | Field to Facility<br>Communication     |                                              | Field and facility<br>based providers.                                                                                         | Commut<br>Reld unit  |                                                                              |                                         | Tinge                                              |                                                                                                                                                                                 | Administrative or<br>Provider                       | Basic evaluation 14                                                                          |                                                                                                                                                    | Triage protocole<br>By referrice acrossibility                                                                                                                                    |
|       |                       | Destination Triage                     |                                              | technical experts                                                                                                              |                      |                                                                              |                                         | Handover                                           |                                                                                                                                                                                 |                                                     |                                                                                              |                                                                                                                                                    | gladelines                                                                                                                                                                        |
|       |                       |                                        |                                              |                                                                                                                                |                      | FACILITY                                                                     |                                         | Hilly Assessment<br>Resultation                    | Syndramic<br>Identification & ABCD<br>Interventions                                                                                                                             | Provider (doc. mid-<br>level, independent<br>numbe) | Basic evolution and aculy based resultation (ABC) k/b                                        | Basic acuity into process<br>metrica (time to provider)<br>Tana to intervention, clinical<br>econd, early response to<br>therapy, utilisation data | Good practice and<br>documentation<br>publishes<br>Suprimized external<br>robitized resultation<br>publishes                                                                      |
|       |                       |                                        |                                              |                                                                                                                                |                      |                                                                              | Emergency Unit                          | Manitaring and<br>Revaluation                      | Monitoring and<br>resources in education                                                                                                                                        | Provine Allind Handh<br>Professional                | Analy beautimusticity of                                                                     | Decare the course and progression                                                                                                                  | Establishment of<br>guidelines regarding<br>bare to be delivered of<br>vehicus levels of facili<br>(Le Teurna seriers<br>must have a surgers<br>frouse, etc.) 2010<br>designation |
|       |                       |                                        |                                              |                                                                                                                                |                      |                                                                              |                                         | Detailed Assessme                                  | er Cinical evaluation                                                                                                                                                           | Privider                                            |                                                                                              | LOS, time to diago declarar,<br>time to consult                                                                                                    |                                                                                                                                                                                   |
|       |                       |                                        |                                              |                                                                                                                                |                      |                                                                              |                                         | Diagnostic Studen                                  |                                                                                                                                                                                 | Tedricana, Expet<br>Interpreter                     | Ratidograndiatomboy<br>soutomant, system for results<br>reporting<br>Media, rulf, procedural |                                                                                                                                                    |                                                                                                                                                                                   |

Site Primary Functions

Components

| Scene         System Activation         System Activation         System Activation         System Activation         System Activation or system, contracts         Submouth states or sys                                                                                                                                                                                                                                                                                                                                                                                                                                                                                                                                                                                                                                                                                                                                                       |                                                                                                                                                |                                                                                                                                                                                |
|------------------------------------------------------------------------------------------------------------------------------------------------------------------------------------------------------------------------------------------------------------------------------------------------------------------------------------------------------------------------------------------------------------------------------------------------------------------------------------------------------------------------------------------------------------------------------------------------------------------------------------------------------------------------------------------------------------------------------------------------------------------------------------------------------------------------------------------------------------------------------------------------------------------------------------------------------------------------------------------------------------------------------------------------------------------------------------------------------------------------------------------------------------------------------------------------------------------------------------------------------------------------------------------------------------------------------------------------------------------------------------------------------------------------------------------------------------------------------------------------------------------------------------------------------------------------------------------------------------------------------------------------------------------------------------------------------------------------------------------------------------------------------------------------------------------------------------------------------------------------------------------------------------------------------------------------------------------------------------------------------------------------------------------------------------------------------------------------------------------------------------------------------------------------------------------------------------------------------------------------------------------------------------------------------------------------------------------------------------------------------------------------------------------------------------------------------------------------------------------------|------------------------------------------------------------------------------------------------------------------------------------------------|--------------------------------------------------------------------------------------------------------------------------------------------------------------------------------|
| Keeponee         Patent priorition         Pa                                                                                                                                                                                                                                                                                                                                                                                                                                                                                                                                                                                                                                                                                                                                                                                                                                                                                                                                  |                                                                                                                                                |                                                                                                                                                                                |
| SCENE         Intraction of personal set in transition of personal set in the transition of the transit of the transition of the transition of the transit                                                                                                                                                                                                                                                                                                                                                                                                 |                                                                                                                                                |                                                                                                                                                                                |
| SCENE         Instructions for<br>parageing factors<br>parageing factors<br>some Control<br>parageing fa |                                                                                                                                                |                                                                                                                                                                                |
| SCENE         Interactions for particular partex partite partex particular partex particular particular particu                                                                                                                                                                                                                                                                                                                                                                                                 |                                                                                                                                                |                                                                                                                                                                                |
| Scene Law         Dispetch<br>Products of pencental<br>Dispetch of pencental<br>Dispencental<br>Dispetch of penc                                                                                                                |                                                                                                                                                |                                                                                                                                                                                |
| Disputch of personnel         Providers may includes<br>some Care         Providers may includes<br>total meusoritation &<br>maportem lag.         Providers maportem lag.         Providers                                                                                                                                                                                                                                                                                                                                                                                                                                                                                                                                               | gies shortsation and La                                                                                                                        | Leadership and<br>Governance                                                                                                                                                   |
| Image: Control     Patient and provider<br>(manuphing hazanda)     Patient and provider<br>(manuphing hazanda)     Providers may include<br>formally insined by<br>maginthem lag.     Transport Care     Minimurky<br>(Minimurky)     Provider       Scene Care     Patient and provider<br>(manuphing hazanda)     Providers may include<br>formally insined by<br>maginthem lag.     Image: Care     Minimurky<br>(Minimurky)     Provider       Scene Care     Providers may include<br>formally insined by<br>maginthem lag.     Providers may include<br>formally insined by<br>maginthem lag.     Image: Care     Minimurky       Scene Care     Providers may include<br>formally insined by<br>maginthem lag.     Providers may include<br>formally insined by<br>maginthem lag.     Image: Care     Minimurky                                                                                                                                                                                                                                                                                                                                                                                                                                                                                                                                                                                                                                                                                                                                                                                                                                                                                                                                                                                                                                                                                                                                                                                                                                                                                                                                                                                                                                                                                                                                                                                                                                                                         | - 12                                                                                                                                           | ers and repulation<br>sentrop use of<br>rengency vehicles                                                                                                                      |
| Initial assessment         Providers may include<br>formally trained lary<br>majoritaria di lary<br>majoritari di lary<br>majoritaria di lary<br>majoritari di lary<br>major                                                                                        | Clinical decaravertation<br>(including driver complexes<br>and diagnoses), process<br>measures, performances                                   | inimum standards fo<br>import care                                                                                                                                             |
| Install resultation 8<br>stabilization         formally trained by<br>maponder (ng EFAR,<br>professional<br>Professional<br>Professional<br>Professional<br>Professional<br>Professional<br>Professional         Registration         Carling the fit<br>Professional<br>Professional                                                                                                                                                                                                                                                                                                                                                                                                                                                                                                                                                                                                                                                                                                                                                                                                                                                                                                                                                                                                                                                                                                                                                                                                                                                                                                                                                                                                                                                                                                                                                                                                                                                                                                                                                                                                                                                                                                                                                                                                                                                                                                                                                                                                          | mattia                                                                                                                                         |                                                                                                                                                                                |
| the rest field to the second se                                                                                                                                                                                                                                                                                                                                                                                                                                                                                                                                                                                                                                                                                                                                                                                                                                                                                                                                                                                                                                                                                                                                                                                                                                                                                                                                                                                                                                                                                                                                                                                                                                                                                                                                                                                            | Gan (                                                                                                                                          | ers addressing<br>case to amergency<br>in (reparenet)<br>order retain evaluation<br>of management)<br>perdiese of addity to                                                    |
| Provider Packaging of patient Packaging of patient Passmadic, Doctory; Response Prelimitury diagnoses Prelimitury diagnoses                                                                                                                                                                                                                                                                                                                                                                                                                                                                                                                                                                                                                                                                                                                                                                                                                                                                                                                                                                                                                                                                                                                                                                                                                                                                                                                                                                                                                                                                                                                                                                                                                                                                                                                                                                                                                                                                                                                                                                                                                                                                                                                                                                                                                                                                                                                                                                    |                                                                                                                                                | epublics and<br>spublics and<br>obside powering<br>laterally between<br>age and regaristics                                                                                    |
| Field to Facility Communication of Provider Section 14 Provider Description 14                                                                                                                                                                                                                                                                                                                                                                                                                                                                                                                                                                                                                                                                                                                                                                                                                                                                                                                                                                                                                                                                                                                                                                                                                                                                                                                                                                                                                                                                                                                                                                                                                                                                                                                                                                                                                                                                                                                                                                                                                                                                                                                                                                                                                                                                                                                                                                                                                 | Process matics (time-fox);<br>percent conflictus with<br>trop designations Triop                                                               | age protocole                                                                                                                                                                  |
| Destination Triage                                                                                                                                                                                                                                                                                                                                                                                                                                                                                                                                                                                                                                                                                                                                                                                                                                                                                                                                                                                                                                                                                                                                                                                                                                                                                                                                                                                                                                                                                                                                                                                                                                                                                                                                                                                                                                                                                                                                                                                                                                                                                                                                                                                                                                                                                                                                                                                                                                                                             | gan gan                                                                                                                                        | indramic aurveilland<br>adarines                                                                                                                                               |
| FACILITY India Assessment & Syndrom: Provider (Nor. mob. Search readingtion and accu-<br>Researchador & ARCO Investigation ARCO Investigation (ARCO Investigation (ARCO) Investigation (ARCO) Investigation (ARCO)                                                                                                                                                                                                                                                                                                                                                                                                                                                                                                                                                                                                                                                                                                                                                                                                                                                                                                                                                                                                                                                                                                                                                                                                                                                                                                                                                                                                                                                                                                                                                                                                                                                                                                                                                                                                                                                                                                                                                                                                                                                                                                                                                                                                                                                                             | very metrica (line to provider), docum<br>C) Tana to intervention, clinical<br>moond, early response to<br>terrapy, utilization data<br>public | ood practice and<br>sourcestation<br>addresses<br>andertbased external<br>obtained resultation<br>address                                                                      |
| Emergency Unit Mexicolog and Mexicolog and Provide Alled Health Analy-based monthly in<br>Date                                                                                                                                                                                                                                                                                                                                                                                                                                                                                                                                                                                                                                                                                                                                                                                                                                                                                                                                                                                                                                                                                                                                                                                                                                                                                                                                                                                                                                                                                                                                                                                                                                                                                                                                                                                                                                                                                                                                                                                                                                                                                                                                                                                                                                                                                                                                                                                                 | pat Deservine ourse and vertex<br>progression (La t)<br>hours<br>hours                                                                         | enderingen regenterig<br>aderingen regenterig<br>en to bie delivered de<br>folge trusk of bester<br>a begente gestern<br>af begente gestern<br>base, etc) station<br>wegnetion |
| Desider Assessment Circuit evaluation Provider                                                                                                                                                                                                                                                                                                                                                                                                                                                                                                                                                                                                                                                                                                                                                                                                                                                                                                                                                                                                                                                                                                                                                                                                                                                                                                                                                                                                                                                                                                                                                                                                                                                                                                                                                                                                                                                                                                                                                                                                                                                                                                                                                                                                                                                                                                                                                                                                                                                 | LOS, time to diago declaran,<br>time to consult                                                                                                |                                                                                                                                                                                |
| Diagnosti: Studies Tedinica, Experi<br>espiraturi<br>Astriburar Thansaudes Other intervention Photoler Media, rule, procedural                                                                                                                                                                                                                                                                                                                                                                                                                                                                                                                                                                                                                                                                                                                                                                                                                                                                                                                                                                                                                                                                                                                                                                                                                                                                                                                                                                                                                                                                                                                                                                                                                                                                                                                                                                                                                                                                                                                                                                                                                                                                                                                                                                                                                                                                                                                                                                 | -                                                                                                                                              |                                                                                                                                                                                |