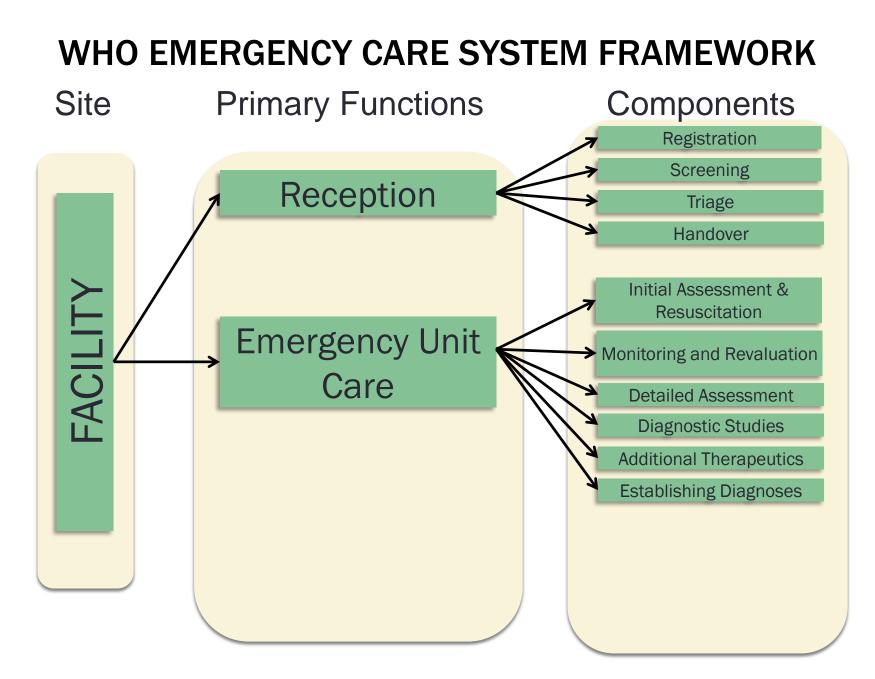

Essential packages at each level of the health system include emergency components.

|       | Primary Function      | Compo                                  | onenta                                       | Human Resources<br>& Training                                                                                                  | Produ                | sential Medical<br>cts. Technolog<br>Infrastructure                          | and | ation and<br>earch                                 | Governance                                                                                                                                                                      |                                                     |                                                                                              |                                                                                                                                                    |                                                                                                                                                                                   |
|-------|-----------------------|----------------------------------------|----------------------------------------------|--------------------------------------------------------------------------------------------------------------------------------|----------------------|------------------------------------------------------------------------------|-----------------------------------------|----------------------------------------------------|---------------------------------------------------------------------------------------------------------------------------------------------------------------------------------|-----------------------------------------------------|----------------------------------------------------------------------------------------------|----------------------------------------------------------------------------------------------------------------------------------------------------|-----------------------------------------------------------------------------------------------------------------------------------------------------------------------------------|
|       | Bystander<br>Response | System Activation                      |                                              | Bystander 4-<br>community-based<br>training (including final<br>aid, education on                                              | an Australia         | é access rumber<br>n system, central<br>assing                               |                                         | 1 2 2 2                                            | galative mandata for<br>tvental activation of<br>stam; legalation<br>garding leketione<br>impany responsibility<br>r UAN calls                                                  |                                                     |                                                                                              |                                                                                                                                                    |                                                                                                                                                                                   |
|       |                       |                                        | Patient protection                           | system activation and<br>care-seaking<br>behaviour)                                                                            |                      |                                                                              |                                         |                                                    | e soured                                                                                                                                                                        |                                                     |                                                                                              |                                                                                                                                                    |                                                                                                                                                                                   |
|       |                       | Bystender Care                         | Limited assistance for immediate life troubs |                                                                                                                                | Basic In<br>material | y provider kit of ic<br>B                                                    | late                                    |                                                    | sining accreditation<br>riay providers                                                                                                                                          |                                                     |                                                                                              |                                                                                                                                                    |                                                                                                                                                                                   |
|       |                       |                                        |                                              |                                                                                                                                |                      |                                                                              |                                         |                                                    | elander Protection<br>kood Samaritan Lawa)                                                                                                                                      |                                                     |                                                                                              |                                                                                                                                                    |                                                                                                                                                                                   |
|       |                       | instructions to<br>by standars         | Information to aid                           |                                                                                                                                | cal proc             | nication lectrolic<br>gallorm of centra<br>essang, system<br>a mitoricant by |                                         | ar<br>di<br>ju<br>ju<br>for<br>metrics (time to pr | obodis, regulations<br>of guidalines for<br>spatch (ind)<br>rediction, remote care<br>rection, due traition<br>age, ocordination of<br>bits and private<br>fluidance services). |                                                     |                                                                                              |                                                                                                                                                    |                                                                                                                                                                                   |
|       | Dispetch              |                                        |                                              | Depatch operator                                                                                                               | desp.                |                                                                              | Primary Punction Co                     |                                                    | iponenta                                                                                                                                                                        | Human Resources<br>& Training                       | Essential Medical<br>Products, Technologies<br>& Infrastructure                              | Information and<br>Research                                                                                                                        | Laademhip and<br>Governance                                                                                                                                                       |
| SCENE |                       |                                        |                                              |                                                                                                                                |                      |                                                                              | Patient Transport                       |                                                    | Transport palant                                                                                                                                                                | Orive, Technical fee<br>deador                      | Industry in the surface law or                                                               |                                                                                                                                                    | Laws and regulation<br>governing use of<br>entergency vehicles                                                                                                                    |
|       |                       | Dispatch of personnel<br>Scene Control | Patient and provider                         |                                                                                                                                |                      | TRANSFER                                                                     | Transport Care                          |                                                    | Postbring bitway<br>and rijery johtection)<br>Microsofton<br>Intervention (ABCD,<br>OB Selvery, Juli                                                                            | nover                                               | Thereport care NI.                                                                           | Clinical decursentation<br>(including died completed<br>and deground, process<br>measures, performance<br>medical                                  | Minimum standards fo<br>transport care                                                                                                                                            |
|       |                       | (managing hazards)                     | eality<br>Initial assessment                 | Providers may include                                                                                                          |                      |                                                                              |                                         |                                                    | surfrid)                                                                                                                                                                        | -                                                   |                                                                                              |                                                                                                                                                    |                                                                                                                                                                                   |
|       | Provider<br>Response  | Scene Care                             | Initial meuschaften &<br>stabilization       | formally trained by<br>maporder (eg BFAR,<br>police),<br>Professional<br>maporders (eg,<br>Nurses, EMT,<br>Pasamadic, Doctor); |                      |                                                                              | Racaytics                               | Pagatatur                                          |                                                                                                                                                                                 | Clenal Bef                                          | internation system                                                                           | Converse, demographics,<br>shaf conjulant                                                                                                          | Laws addressing<br>access to emergency<br>(am (reparenet) to<br>provide retail evaluate<br>and management)<br>reparates of allely to                                              |
|       |                       |                                        | Packaging of peters<br>Preliminary diagnoses |                                                                                                                                |                      |                                                                              |                                         | downing.                                           |                                                                                                                                                                                 |                                                     | Case definitions, scheming                                                                   | Process matter (the first<br>patent contario with<br>Trop designations                                                                             | Republics and<br>problems powering<br>relationship between<br>Hape and regaristics                                                                                                |
|       |                       | Field to Facility<br>Communication     |                                              | Field and facility<br>based providers.                                                                                         | Commut<br>Reld unit  |                                                                              |                                         | Tinge                                              |                                                                                                                                                                                 | Administrative or<br>Provider                       | Basic evaluation 14                                                                          |                                                                                                                                                    | Triage protocole<br>By referrice acrossibility                                                                                                                                    |
|       |                       | Destination Triage                     |                                              | technical experts                                                                                                              |                      |                                                                              |                                         | Handover                                           |                                                                                                                                                                                 |                                                     |                                                                                              |                                                                                                                                                    | gladelines                                                                                                                                                                        |
|       |                       |                                        |                                              |                                                                                                                                |                      | FACILITY                                                                     |                                         | Hilly Assessment<br>Resultation                    | Syndramic<br>Identification & ABCD<br>Interventions                                                                                                                             | Provider (doc. mid-<br>level, independent<br>numbe) | Basic evolution and aculy based resultation (ABC) k/b                                        | Basic acuity into process<br>metrica (time to provider)<br>Tana to intervention, clinical<br>econd, early response to<br>therapy, utilisation data | Good practice and<br>documentation<br>publishes<br>Suprimized external<br>robitized resultation<br>publishes                                                                      |
|       |                       |                                        |                                              |                                                                                                                                |                      |                                                                              | Emergency Unit                          | Manitaring and<br>Revaluation                      | Monitoring and<br>resources in education                                                                                                                                        | Provine Allind Handh<br>Professional                | Analy beautimusticity of                                                                     | Decare the course and progression                                                                                                                  | Establishment of<br>guidelines regarding<br>bare to be delivered of<br>vehicus levels of facili<br>(Le Teurna seriers<br>must have a surgers<br>frouse, etc.) 2010<br>designation |
|       |                       |                                        |                                              |                                                                                                                                |                      |                                                                              |                                         | Detailed Assessme                                  | er Cinical evaluation                                                                                                                                                           | Privider                                            |                                                                                              | LOS, time to diago declarar,<br>time to consult                                                                                                    |                                                                                                                                                                                   |
|       |                       |                                        |                                              |                                                                                                                                |                      |                                                                              |                                         | Diagnostic Studen                                  |                                                                                                                                                                                 | Tedricana, Expet<br>Interpreter                     | Ratidograndiatomboy<br>soutomant, system for results<br>reporting<br>Media, rulf, procedural |                                                                                                                                                    |                                                                                                                                                                                   |

Site Primary Functions

Components

| Scene         System Activation         System Activation         System Activation         System Activation         System Activation or system, contracts         Submouth states or sys                                                                                                                                                                                                                                                                                                                                                                                                                                                                                                                                                                                                                                                                                                                                                       |                                                                                                                                                |                                                                                                                                                                                |
|------------------------------------------------------------------------------------------------------------------------------------------------------------------------------------------------------------------------------------------------------------------------------------------------------------------------------------------------------------------------------------------------------------------------------------------------------------------------------------------------------------------------------------------------------------------------------------------------------------------------------------------------------------------------------------------------------------------------------------------------------------------------------------------------------------------------------------------------------------------------------------------------------------------------------------------------------------------------------------------------------------------------------------------------------------------------------------------------------------------------------------------------------------------------------------------------------------------------------------------------------------------------------------------------------------------------------------------------------------------------------------------------------------------------------------------------------------------------------------------------------------------------------------------------------------------------------------------------------------------------------------------------------------------------------------------------------------------------------------------------------------------------------------------------------------------------------------------------------------------------------------------------------------------------------------------------------------------------------------------------------------------------------------------------------------------------------------------------------------------------------------------------------------------------------------------------------------------------------------------------------------------------------------------------------------------------------------------------------------------------------------------------------------------------------------------------------------------------------------------------|------------------------------------------------------------------------------------------------------------------------------------------------|--------------------------------------------------------------------------------------------------------------------------------------------------------------------------------|
| Keeponee         Patent priorition         Pa                                                                                                                                                                                                                                                                                                                                                                                                                                                                                                                                                                                                                                                                                                                                                                                                                                                                                                                                  |                                                                                                                                                |                                                                                                                                                                                |
| SCENE         Intraction of personal set in transition of personal set in the transition of the transit of the transition of the transition of the transit                                                                                                                                                                                                                                                                                                                                                                                                 |                                                                                                                                                |                                                                                                                                                                                |
| SCENE         Instructions for<br>parageing factors<br>parageing factors<br>some Control<br>parageing fa |                                                                                                                                                |                                                                                                                                                                                |
| SCENE         Interactions for particular partex partite partex particular partex particular particular particu                                                                                                                                                                                                                                                                                                                                                                                                 |                                                                                                                                                |                                                                                                                                                                                |
| Scene Law         Dispetch<br>Products of pencental<br>Dispetch of pencental<br>Dispencental<br>Dispetch of penc                                                                                                                |                                                                                                                                                |                                                                                                                                                                                |
| Disputch of personnel         Providers may includes<br>some Care         Providers may includes<br>total meusoritation &<br>maportem lag.         Providers maportem lag.         Providers                                                                                                                                                                                                                                                                                                                                                                                                                                                                                                                                               | gies shortsation and La                                                                                                                        | Leadership and<br>Governance                                                                                                                                                   |
| Image: Control     Patient and provider<br>(manuphing hazanda)     Patient and provider<br>(manuphing hazanda)     Providers may include<br>formally insined by<br>maginthem lag.     Transport Care     Minimurky<br>(Minimurky)     Provider       Scene Care     Patient and provider<br>(manuphing hazanda)     Providers may include<br>formally insined by<br>maginthem lag.     Image: Care     Minimurky<br>(Minimurky)     Provider       Scene Care     Providers may include<br>formally insined by<br>maginthem lag.     Providers may include<br>formally insined by<br>maginthem lag.     Image: Care     Minimurky       Scene Care     Providers may include<br>formally insined by<br>maginthem lag.     Providers may include<br>formally insined by<br>maginthem lag.     Image: Care     Minimurky                                                                                                                                                                                                                                                                                                                                                                                                                                                                                                                                                                                                                                                                                                                                                                                                                                                                                                                                                                                                                                                                                                                                                                                                                                                                                                                                                                                                                                                                                                                                                                                                                                                                         | - 12                                                                                                                                           | ers and repulation<br>sentrop use of<br>rengency vehicles                                                                                                                      |
| Initial assessment         Providers may include<br>formally trained lary<br>majoritaria di lary<br>majoritari di lary<br>majoritaria di lary<br>majoritari di lary<br>major                                                                                        | Clinical decaravertation<br>(including driver complexes<br>and diagnoses), process<br>measures, performances                                   | inimum standards fo<br>import care                                                                                                                                             |
| Install resultation 8<br>stabilization         formally trained by<br>maponder (ng EFAR,<br>professional<br>Professional<br>Professional<br>Professional<br>Professional<br>Professional<br>Professional         Registration         Carling the fit<br>Professional<br>Professional                                                                                                                                                                                                                                                                                                                                                                                                                                                                                                                                                                                                                                                                                                                                                                                                                                                                                                                                                                                                                                                                                                                                                                                                                                                                                                                                                                                                                                                                                                                                                                                                                                                                                                                                                                                                                                                                                                                                                                                                                                                                                                                                                                                                          | mattia                                                                                                                                         |                                                                                                                                                                                |
| the rest field to the second se                                                                                                                                                                                                                                                                                                                                                                                                                                                                                                                                                                                                                                                                                                                                                                                                                                                                                                                                                                                                                                                                                                                                                                                                                                                                                                                                                                                                                                                                                                                                                                                                                                                                                                                                                                                            | Gan (                                                                                                                                          | ers addressing<br>case to amergency<br>in (reparenet)<br>order retain evaluation<br>of management)<br>perdiese of addity to                                                    |
| Provider Packaging of patient Packaging of patient Passmadic, Doctory; Response Prelimitury diagnoses Prelimitury diagnoses                                                                                                                                                                                                                                                                                                                                                                                                                                                                                                                                                                                                                                                                                                                                                                                                                                                                                                                                                                                                                                                                                                                                                                                                                                                                                                                                                                                                                                                                                                                                                                                                                                                                                                                                                                                                                                                                                                                                                                                                                                                                                                                                                                                                                                                                                                                                                                    |                                                                                                                                                | epublics and<br>spublics and<br>obside powering<br>laterally between<br>age and regaristics                                                                                    |
| Field to Facility Communication of Provider Section 14 Provider Description 14                                                                                                                                                                                                                                                                                                                                                                                                                                                                                                                                                                                                                                                                                                                                                                                                                                                                                                                                                                                                                                                                                                                                                                                                                                                                                                                                                                                                                                                                                                                                                                                                                                                                                                                                                                                                                                                                                                                                                                                                                                                                                                                                                                                                                                                                                                                                                                                                                 | Process matics (time-fox);<br>percent conflictus with<br>trop designations Triop                                                               | age protocole                                                                                                                                                                  |
| Destination Triage                                                                                                                                                                                                                                                                                                                                                                                                                                                                                                                                                                                                                                                                                                                                                                                                                                                                                                                                                                                                                                                                                                                                                                                                                                                                                                                                                                                                                                                                                                                                                                                                                                                                                                                                                                                                                                                                                                                                                                                                                                                                                                                                                                                                                                                                                                                                                                                                                                                                             | gan gan                                                                                                                                        | indramic aurveilland<br>adarines                                                                                                                                               |
| FACILITY India Assessment & Syndrom: Provider (Nor. mob. Search readingtion and accu-<br>Researchador & ARCO Investigation ARCO Investigation (ARCO Investigation (ARCO) Investigation (ARCO) Investigation (ARCO)                                                                                                                                                                                                                                                                                                                                                                                                                                                                                                                                                                                                                                                                                                                                                                                                                                                                                                                                                                                                                                                                                                                                                                                                                                                                                                                                                                                                                                                                                                                                                                                                                                                                                                                                                                                                                                                                                                                                                                                                                                                                                                                                                                                                                                                                             | very metrica (line to provider), docum<br>C) Tana to intervention, clinical<br>moond, early response to<br>terrapy, utilization data<br>public | ood practice and<br>sourcestation<br>addresses<br>andertbased external<br>obtained resultation<br>address                                                                      |
| Emergency Unit Mexicolog and Mexicolog and Provide Alled Health Analy-based monthly in<br>Date                                                                                                                                                                                                                                                                                                                                                                                                                                                                                                                                                                                                                                                                                                                                                                                                                                                                                                                                                                                                                                                                                                                                                                                                                                                                                                                                                                                                                                                                                                                                                                                                                                                                                                                                                                                                                                                                                                                                                                                                                                                                                                                                                                                                                                                                                                                                                                                                 | pat Deservine ourse and vertex<br>progression (La t)<br>hours<br>hours                                                                         | enderingen regenterig<br>aderingen regenterig<br>en to bie delivered de<br>folge trusk of bester<br>a begente gestern<br>af begente gestern<br>base, etc) station<br>wegnetion |
| Desider Assessment Circuit evaluation Provider                                                                                                                                                                                                                                                                                                                                                                                                                                                                                                                                                                                                                                                                                                                                                                                                                                                                                                                                                                                                                                                                                                                                                                                                                                                                                                                                                                                                                                                                                                                                                                                                                                                                                                                                                                                                                                                                                                                                                                                                                                                                                                                                                                                                                                                                                                                                                                                                                                                 | LOS, time to diago declaran,<br>time to consult                                                                                                |                                                                                                                                                                                |
| Diagnosti: Studies Tedinica, Experi<br>espiraturi<br>Astriburar Thansaudes Other intervention Photoler Media, rule, procedural                                                                                                                                                                                                                                                                                                                                                                                                                                                                                                                                                                                                                                                                                                                                                                                                                                                                                                                                                                                                                                                                                                                                                                                                                                                                                                                                                                                                                                                                                                                                                                                                                                                                                                                                                                                                                                                                                                                                                                                                                                                                                                                                                                                                                                                                                                                                                                 | -                                                                                                                                              |                                                                                                                                                                                |