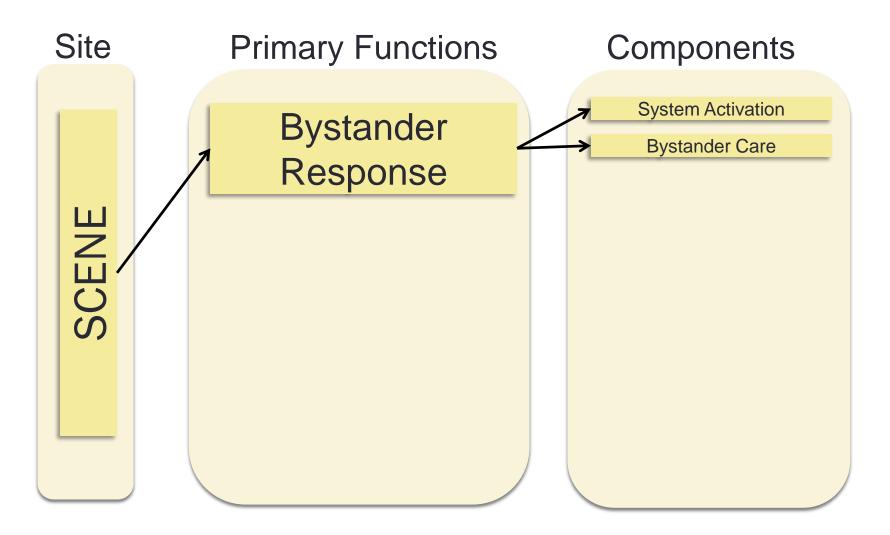

Essential packages at each level of the health system include emergency components.

|       | Primary Function      | Compo                                  | onenta                                       | Human Resources<br>& Training                                                                                                  | Produ                | sential Medical<br>cts. Technolog<br>Infrastructure                          | and | ation and<br>earch                                 | Governance                                                                                                                                                                      |                                                     |                                                                                              |                                                                                                                                                    |                                                                                                                                                                                   |
|-------|-----------------------|----------------------------------------|----------------------------------------------|--------------------------------------------------------------------------------------------------------------------------------|----------------------|------------------------------------------------------------------------------|-----------------------------------------|----------------------------------------------------|---------------------------------------------------------------------------------------------------------------------------------------------------------------------------------|-----------------------------------------------------|----------------------------------------------------------------------------------------------|----------------------------------------------------------------------------------------------------------------------------------------------------|-----------------------------------------------------------------------------------------------------------------------------------------------------------------------------------|
|       | Bystander<br>Response | System Activation                      |                                              | Bystander 4-<br>community-based<br>training (including final<br>aid, education on                                              | an Australia         | é access rumber<br>n system, central<br>assing                               |                                         | 1 2 2 2                                            | galative mandata for<br>tvental activation of<br>stam; legalation<br>garding leketione<br>impany responsibility<br>r UAN calls                                                  |                                                     |                                                                                              |                                                                                                                                                    |                                                                                                                                                                                   |
|       |                       |                                        | Patient protection                           | system activation and<br>care-seaking<br>behaviour)                                                                            |                      |                                                                              |                                         |                                                    | e soured                                                                                                                                                                        |                                                     |                                                                                              |                                                                                                                                                    |                                                                                                                                                                                   |
|       |                       | Bystender Care                         | Limited assistance for immediate life troubs |                                                                                                                                | Basic In<br>material | y provider kit of ic<br>B                                                    | late                                    |                                                    | sining accreditation<br>riay providers                                                                                                                                          |                                                     |                                                                                              |                                                                                                                                                    |                                                                                                                                                                                   |
|       |                       |                                        |                                              |                                                                                                                                |                      |                                                                              |                                         |                                                    | elander Protection<br>kood Samaritan Lawa)                                                                                                                                      |                                                     |                                                                                              |                                                                                                                                                    |                                                                                                                                                                                   |
|       |                       | instructions to<br>by standars         | Information to aid                           |                                                                                                                                | cal proc             | nication lectrolic<br>gallorm of centra<br>essang, system<br>a mitoricant by |                                         | ar<br>di<br>ju<br>ju<br>for<br>metrics (time to pr | obodis, regulations<br>of guidalines for<br>spatch (ind)<br>rediction, remote care<br>rection, due traition<br>age, ocordination of<br>bits and private<br>fluidance services). |                                                     |                                                                                              |                                                                                                                                                    |                                                                                                                                                                                   |
|       | Dispetch              |                                        |                                              | Depatch operator                                                                                                               | desp.                |                                                                              | Primary Punction Co                     |                                                    | iponenta                                                                                                                                                                        | Human Resources<br>& Training                       | Essential Medical<br>Products, Technologies<br>& Infrastructure                              | Information and<br>Research                                                                                                                        | Laademhip and<br>Governance                                                                                                                                                       |
| SCENE |                       |                                        |                                              |                                                                                                                                |                      |                                                                              | Patient Transport                       |                                                    | Transport palant                                                                                                                                                                | Orive, Technical fee<br>deador                      | Industry in the surface law or                                                               |                                                                                                                                                    | Laws and regulation<br>governing use of<br>entergency vehicles                                                                                                                    |
|       |                       | Dispatch of personnel<br>Scene Control | Patient and provider                         |                                                                                                                                |                      | TRANSFER                                                                     | Transport Care                          |                                                    | Postbring bitway<br>and rijery johtection)<br>Microsofton<br>Intervention (ABCD,<br>OB Selvery, Juli                                                                            | nover                                               | Thereport care NI.                                                                           | Clinical decursentation<br>(including died completed<br>and deground, process<br>measures, performance<br>medical                                  | Minimum standards fo<br>transport care                                                                                                                                            |
|       |                       | (managing hazards)                     | eality<br>Initial assessment                 | Providers may include                                                                                                          |                      |                                                                              |                                         |                                                    | surfrid)                                                                                                                                                                        | -                                                   |                                                                                              |                                                                                                                                                    |                                                                                                                                                                                   |
|       | Provider<br>Response  | Scene Care                             | Initial meuschaften &<br>stabilization       | formally trained by<br>maporder (eg BFAR,<br>police),<br>Professional<br>maporders (eg,<br>Nurses, EMT,<br>Pasamadic, Doctor); |                      |                                                                              | Racaytics                               | Pagatatur                                          |                                                                                                                                                                                 | Clenal Bef                                          | internation system                                                                           | Converse, demographics,<br>shaf conjulant                                                                                                          | Laws addressing<br>access to emergency<br>(am (reparenet) to<br>provide retail evaluate<br>and management)<br>reparates of allely to                                              |
|       |                       |                                        | Packaging of peters<br>Preliminary diagnoses |                                                                                                                                |                      |                                                                              |                                         | downing.                                           |                                                                                                                                                                                 |                                                     | Case definitions, scheming                                                                   | Process matter (the first<br>patent contario with<br>Trop designations                                                                             | Republics and<br>problems powering<br>relationship between<br>Hape and regaristics                                                                                                |
|       |                       | Field to Facility<br>Communication     |                                              | Field and facility<br>based providers.                                                                                         | Commut<br>Reld unit  |                                                                              |                                         | Tinge                                              |                                                                                                                                                                                 | Administrative or<br>Provider                       | Basic evaluation 14                                                                          |                                                                                                                                                    | Triage protocole<br>By referrice acrossibility                                                                                                                                    |
|       |                       | Destination Triage                     |                                              | technical experts                                                                                                              |                      |                                                                              |                                         | Handover                                           |                                                                                                                                                                                 |                                                     |                                                                                              |                                                                                                                                                    | gladelines                                                                                                                                                                        |
|       |                       |                                        |                                              |                                                                                                                                |                      | FACILITY                                                                     |                                         | Hilly Assessment<br>Resultation                    | Syndramic<br>Identification & ABCD<br>Interventions                                                                                                                             | Provider (doc. mid-<br>level, independent<br>numbe) | Basic evolution and aculy based resultation (ABC) k/b                                        | Basic acuity into process<br>metrica (time to provider)<br>Tana to intervention, clinical<br>econd, early response to<br>therapy, utilisation data | Good practice and<br>documentation<br>publishes<br>Suprimized external<br>robitized resultation<br>publishes                                                                      |
|       |                       |                                        |                                              |                                                                                                                                |                      |                                                                              | Emergency Unit                          | Manitaring and<br>Revaluation                      | Monitoring and<br>resources in education                                                                                                                                        | Provine Allind Handh<br>Professional                | Analy beautimusticity of                                                                     | Decare the course and progression                                                                                                                  | Establishment of<br>guidelines regarding<br>bare to be delivered of<br>vehicus levels of facili<br>(Le Teurna seriers<br>must have a surgers<br>frouse, etc.) 2010<br>designation |
|       |                       |                                        |                                              |                                                                                                                                |                      |                                                                              |                                         | Detailed Assessme                                  | er Cinical evaluation                                                                                                                                                           | Privider                                            |                                                                                              | LOS, time to diago declarar,<br>time to consult                                                                                                    |                                                                                                                                                                                   |
|       |                       |                                        |                                              |                                                                                                                                |                      |                                                                              |                                         | Diagnostic Studen                                  |                                                                                                                                                                                 | Tedricana, Expet<br>Interpreter                     | Ratidograndiatomboy<br>soutomant, system for results<br>reporting<br>Media, rulf, procedural |                                                                                                                                                    |                                                                                                                                                                                   |