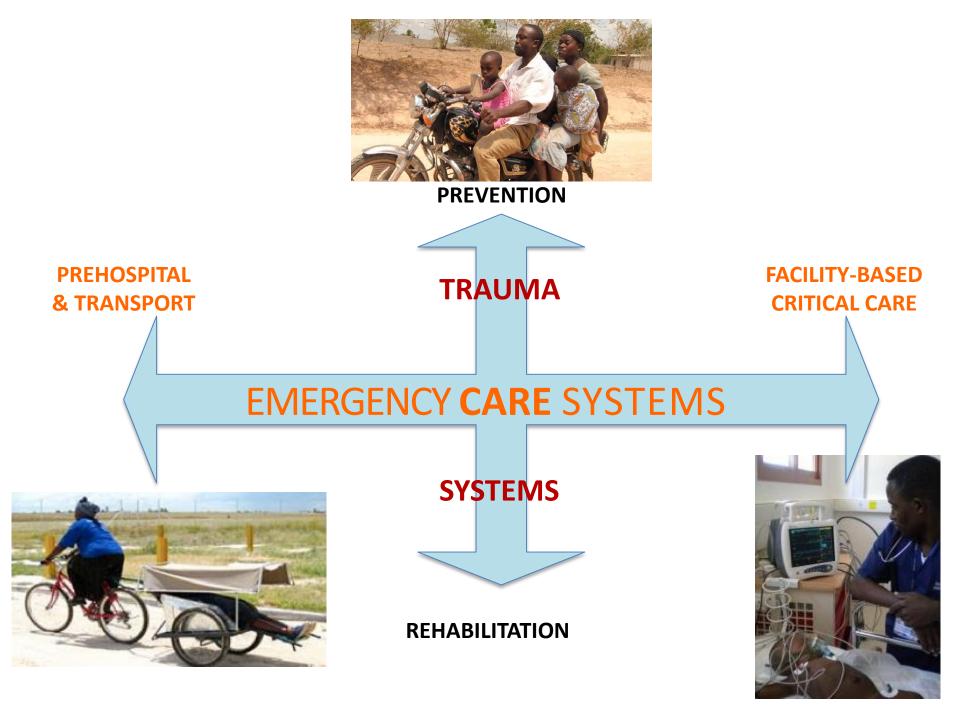

## **OVERVIEW**

- Emergency and Trauma Care Systems
- The DCP emergency components of essential packages
- WHO Emergency Care System Framework
- Emergency Care System Assessment Tool

Of 45 million annual deaths in LMICs,

Emergencies occur everywhere, and each day they consume resources regardless of whether there are systems capable of ENTERSEINCY CARESVOTENS achieving good outcomes.

Kobusingye, Bulletin of WHO

Essential packages at each level of the health system include emergency components.