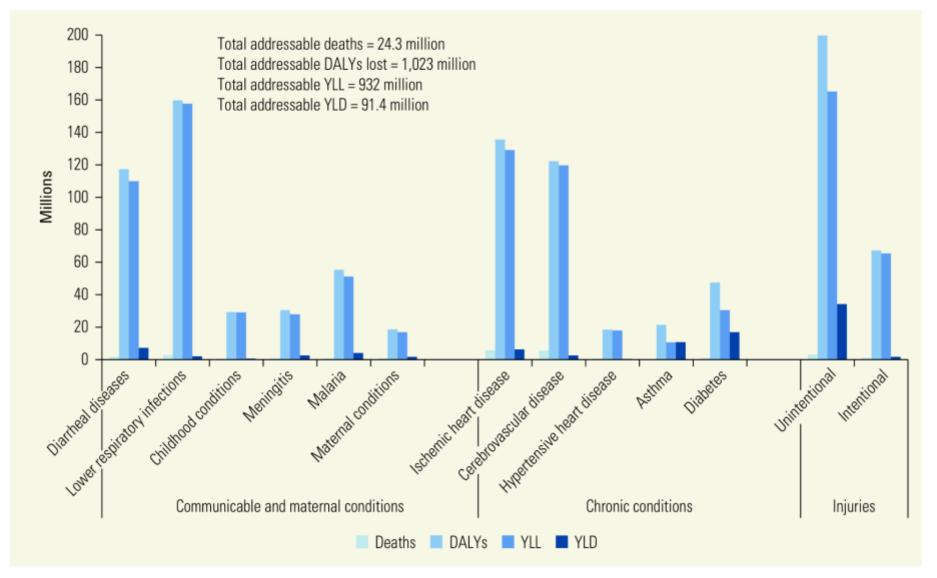

## 54%

are due to conditions addressable by prehospital and emergency care.

## 1,023 million DALYs, 932 million years of life lost to premature mortality.

Disease Control Priorities 2 of 18

#### Figure 14.1 Burden of Disease Potentially Addressable by Prehospital and Emergency Care in LMICs

Source: Data from WHO 2013.

Note: DALYs = disability-adjusted life years; LMICs = low- and middle-income countries; YLD = years lived with disability; YLL = years of life lost.